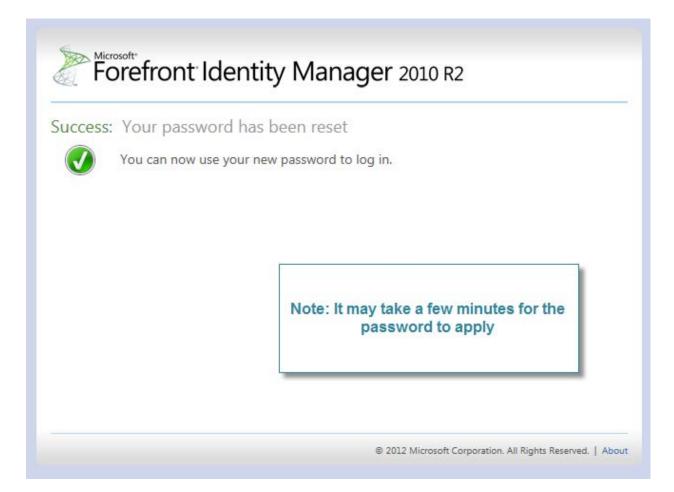

ubmit Your Answers                                                    |                                                                  |
|----------------------------------------------------------------------------------------------|------------------------------------------------------------------|
| You must answer 3 of the following 3 questions.                                              | What's your mother's maiden name?<br>What city were you born in? |
| Answer the questions<br>with the answers you<br>previously registered<br>with and click Next | What's your favorite activity?                                   |
|                                                                                              | 2012 Microsoft Corporation. All Rights Reserved.   About         |