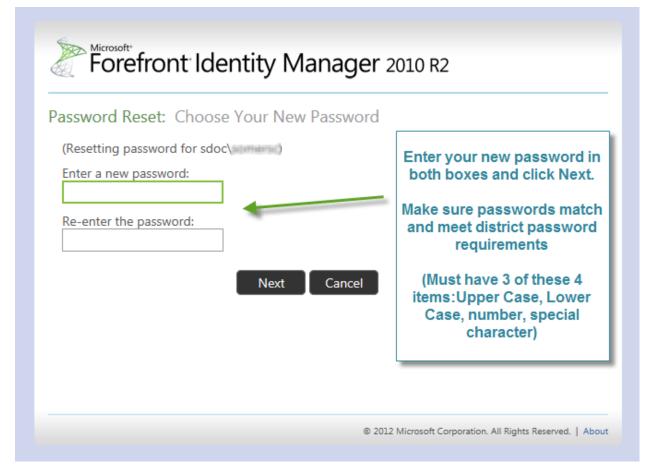

Submit Your Answers                                                    |                                                                  |
|----------------------------------------------------------------------------------------------|------------------------------------------------------------------|
| You must answer 3 of the following 3 questions.                                              | What's your mother's maiden name?<br>What city were you born in? |
| Answer the questions<br>with the answers you<br>previously registered<br>with and click Next | What's your favorite activity?                                   |
|                                                                                              | 2012 Microsoft Corporation. All Rights Reserved.   About         |