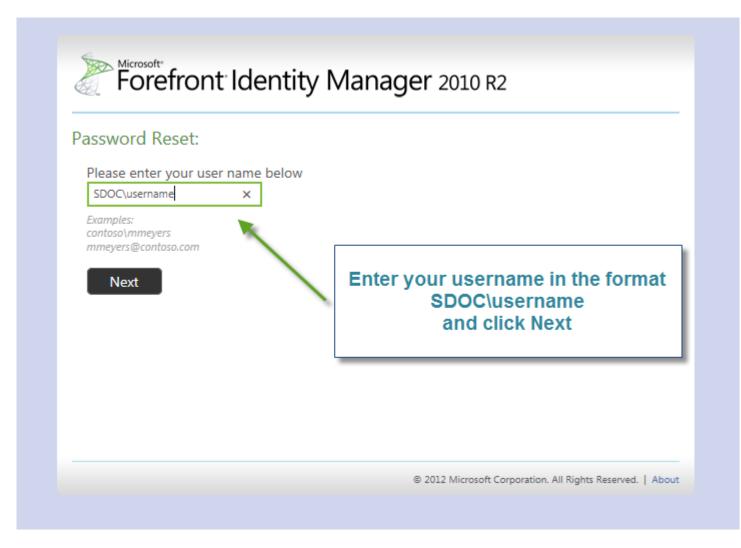

## Navigate to <a href="https://reset.osceola.k12.fl.us">https://reset.osceola.k12.fl.us</a> in your web browser

Note: You must have already completed the Self Service Registration Process to use this feature