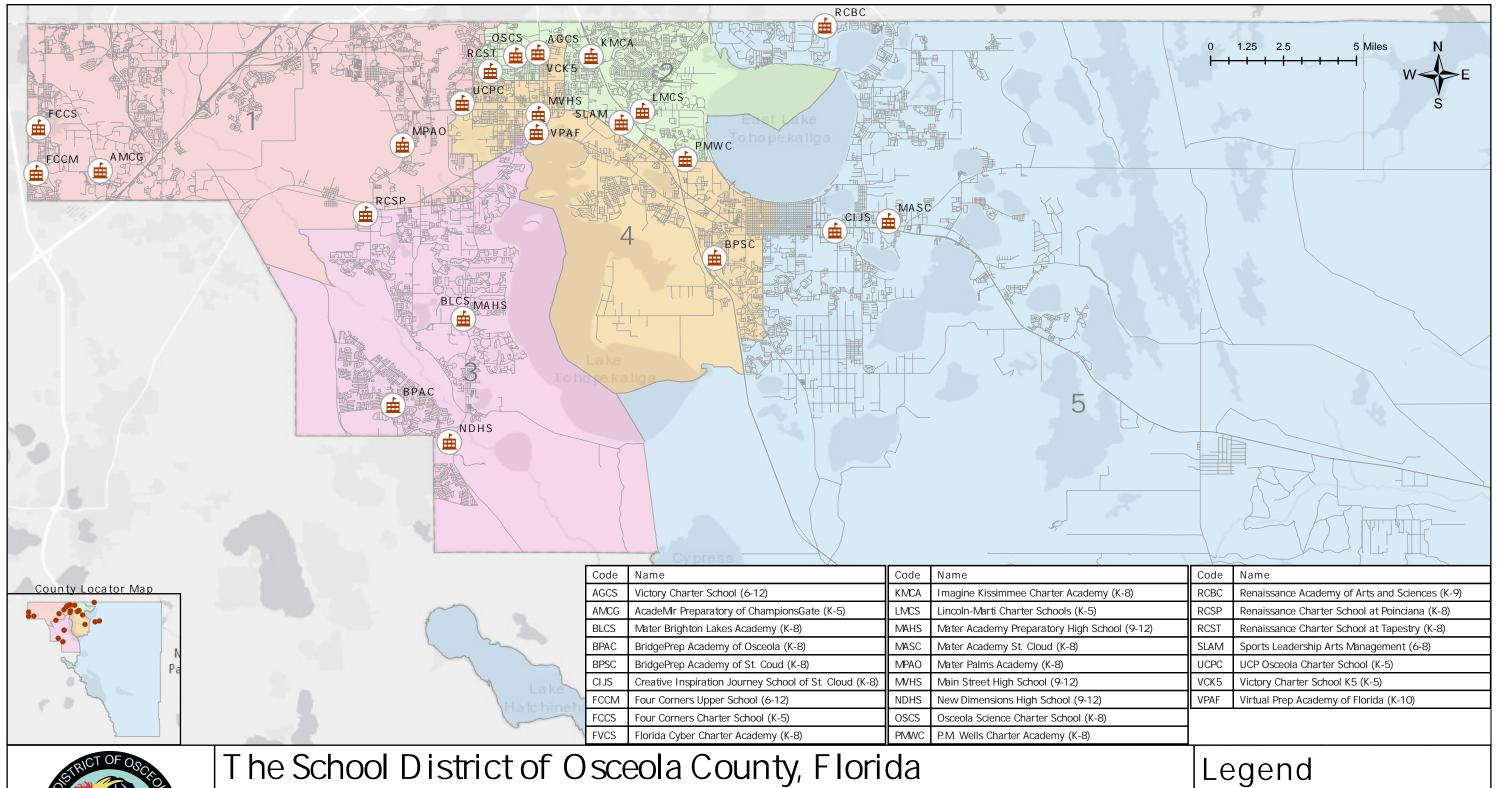

## All Charter Schools located within the District

Valid for the 2023/2024 School Year

Disclaimer: All data, information, and maps are provided "as is" without any warranty or representation of accuracy, timeliness, or completeness. The School District of Osceola County, Florida (the "School District") cannot accept any responsibility for errors, omissions, or positional accuracy. The School District specifically disclaims any warranty, either expressed or implied, including, without limitation, the implied warranties of merchantability and fitness for a particular purpose. The burden of determining accuracy, timeliness, merchantability, and fitness for a particular use rests solely on the requestor, and the requestor assumes all risk as to quality and performance. In no event will the School District or its staff be liable for any direct, indirect, incidental, special, consequential, or other damages, including without limitation, loss of profit, arising out of the use of the data, information, and maps even if the School District has been advised of the possibility of such damages. The requestor acknowledges and accepts the limitations of the data, information, and maps, including, without limitation, the fact that the data, information, and maps are dynamic and are in a constant state of maintenance, correction, and update.