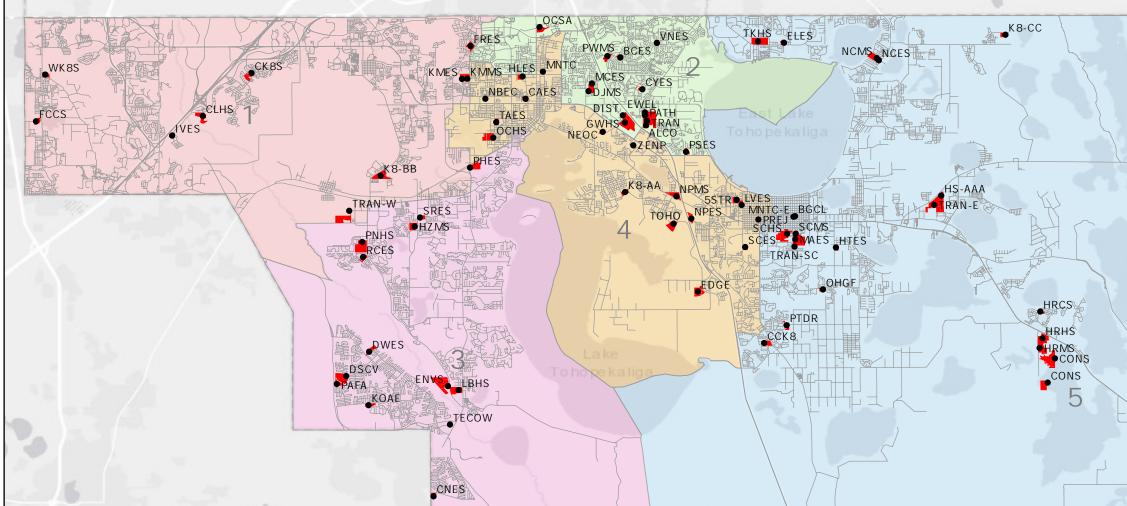

| 6   | Code | Name                      | Code | Name                     | Code   | Name                      | Code   | Name                               | Code | Na  |
|-----|------|---------------------------|------|--------------------------|--------|---------------------------|--------|------------------------------------|------|-----|
| 10  | 5STR | 5th Street Property       | DJMS | Denn John Middle         | HRMS   | Harmony Middle            | MAES   | Michigan Ave Elementary            | PAFA | Po  |
|     | ALCO | ALCO                      | DSCV | Discovery Intermediate   | HS-AAA | New HS-AAA                | MCES   | Mill Creek Elementary              | PATH | PA  |
|     | BCES | Boggy Creek Elementary    | DWES | Deerwood Elementary      | HTES   | Hickory Tree Elementary   | MNTC   | Maintenance                        | PHES | Ple |
|     | BGCL | Boys & Girls Club         | EDGE | Edgewater Site           | HZMS   | Horizon Middle            | MNTC-E | Maintenance East                   | PNHS | Pc  |
|     | CAES | Central Avenue Elementary | ELES | East Lake Elementary     | IVES   | Island Village Elementary | NBEC   | New Beginnings Education Center    | PREJ | Pa  |
|     | CCK8 | Canoe Creek K8            | ENVS | Environmental Services   | K8-AA  | New K8 AA                 | NCES   | Narcoossee Elementary              | PSES | Pa  |
|     | CK8S | Celebration K8 School     | EWEL | Employee Wellness        | K8-BB  | New K8 BB                 | NCMS   | Narcoossee Middle                  | PTDR | Pir |
| - [ | CLHS | Celebration High          | FCCS | Four Corners Charter     | K8-CC  | New K8 CC                 | NEOC   | NeoCity Academy                    | PWMS | Pa  |
| - [ | CNES | Chestnut Elementary       | FRES | Flora Ridge Elementary   | KMES   | Kissimmee Elementary      | NPES   | Neptune Elementary                 | RCES | Re  |
| - [ | CONS | Conservation              | GWHS | Gateway High             | KMMKS  | Kissimmee Middle          | NPMS   | Neptune Middle                     | SCES | St  |
| - [ | CONS | Conservation              | HLES | Highlands Elementary     | KOAE   | Koa Elementary            | OCHS   | Osceola High                       | SCHS | St  |
| - [ | CYES | Cypress Elementary        | HRCS | Harmony Community School | LBHS   | Liberty High              | OCSA   | Osceola County School for the Arts | SCMS | St  |
| 10  | DIST | District Offices          | HRHS | Harmony High             | LVES   | Lakeview Elementary       | OHGF   | Old Hickory/Gramercy Farms Site    | SRES | Su  |

County Locator Map

## The School District of Osceola County, Florida All District Owned Land

Disclaimer: All data, information, and maps are provided "as is" without any warranty or representation of accuracy, timeliness, or completeness. The School District of Osceola County, Florida (the "School District") cannot accept any responsibility for errors, omissions, or positional accuracy. The School District specifically disclaims any warranty, either expressed or implied, including, without limitation, the implied warranties of merchantability and fitness for a particular purpose. The burden of determining accuracy, timeliness, merchantability, and fitness for a particular use rests solely on the requestor assumes all risk as to quality and performance. In no event will the School District or its staff be liable for any direct, indirect, incidental, special, consequential, or other damages, including without limitation, loss of profit, arising out of the use of the data, information, and maps even if the School District has been advised of the possibility of such damages. The requestor accuracys the limitations of the data, information, and maps are dynamic and are in a constant state of maintenance, correction, and update.