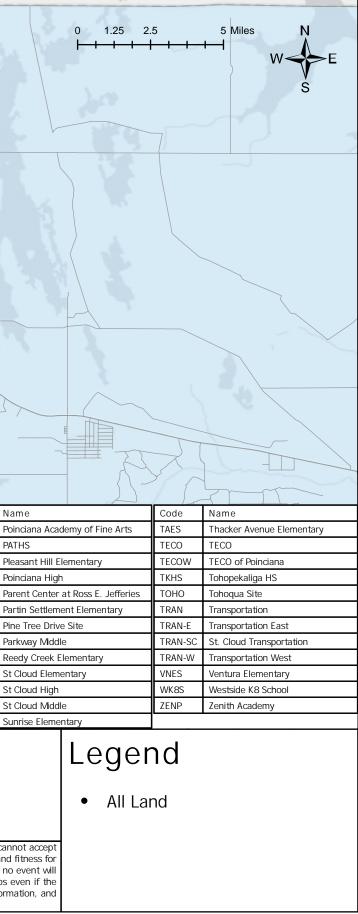

| 6   | Code | Name                      | Code | Name                     | Code   | Name                      | Code   | Name                               | Code | Na  |
|-----|------|---------------------------|------|--------------------------|--------|---------------------------|--------|------------------------------------|------|-----|
| 10  | 5STR | 5th Street Property       | DJMS | Denn John Middle         | HRMS   | Harmony Middle            | MAES   | Michigan Ave Elementary            | PAFA | Po  |
|     | ALCO | ALCO                      | DSCV | Discovery Intermediate   | HS-AAA | New HS-AAA                | MCES   | Mill Creek Elementary              | PATH | PA  |
|     | BCES | Boggy Creek Elementary    | DWES | Deerwood Elementary      | HTES   | Hickory Tree Elementary   | MNTC   | Maintenance                        | PHES | Ple |
|     | BGCL | Boys & Girls Club         | EDGE | Edgewater Site           | HZMS   | Horizon Middle            | MNTC-E | Maintenance East                   | PNHS | Pc  |
|     | CAES | Central Avenue Elementary | ELES | East Lake Elementary     | IVES   | Island Village Elementary | NBEC   | New Beginnings Education Center    | PREJ | Pa  |
|     | CCK8 | Canoe Creek K8            | ENVS | Environmental Services   | K8-AA  | New K8 AA                 | NCES   | Narcoossee Elementary              | PSES | Pa  |
|     | CK8S | Celebration K8 School     | EWEL | Employee Wellness        | K8-BB  | New K8 BB                 | NCMS   | Narcoossee Middle                  | PTDR | Pir |
| - [ | CLHS | Celebration High          | FCCS | Four Corners Charter     | K8-CC  | New K8 CC                 | NEOC   | NeoCity Academy                    | PWMS | Pa  |
| - [ | CNES | Chestnut Elementary       | FRES | Flora Ridge Elementary   | KMES   | Kissimmee Elementary      | NPES   | Neptune Elementary                 | RCES | Re  |
| - [ | CONS | Conservation              | GWHS | Gateway High             | KMMKS  | Kissimmee Middle          | NPMS   | Neptune Middle                     | SCES | St  |
| - [ | CONS | Conservation              | HLES | Highlands Elementary     | KOAE   | Koa Elementary            | OCHS   | Osceola High                       | SCHS | St  |
| - [ | CYES | Cypress Elementary        | HRCS | Harmony Community School | LBHS   | Liberty High              | OCSA   | Osceola County School for the Arts | SCMS | St  |
| 10  | DIST | District Offices          | HRHS | Harmony High             | LVES   | Lakeview Elementary       | OHGF   | Old Hickory/Gramercy Farms Site    | SRES | Su  |