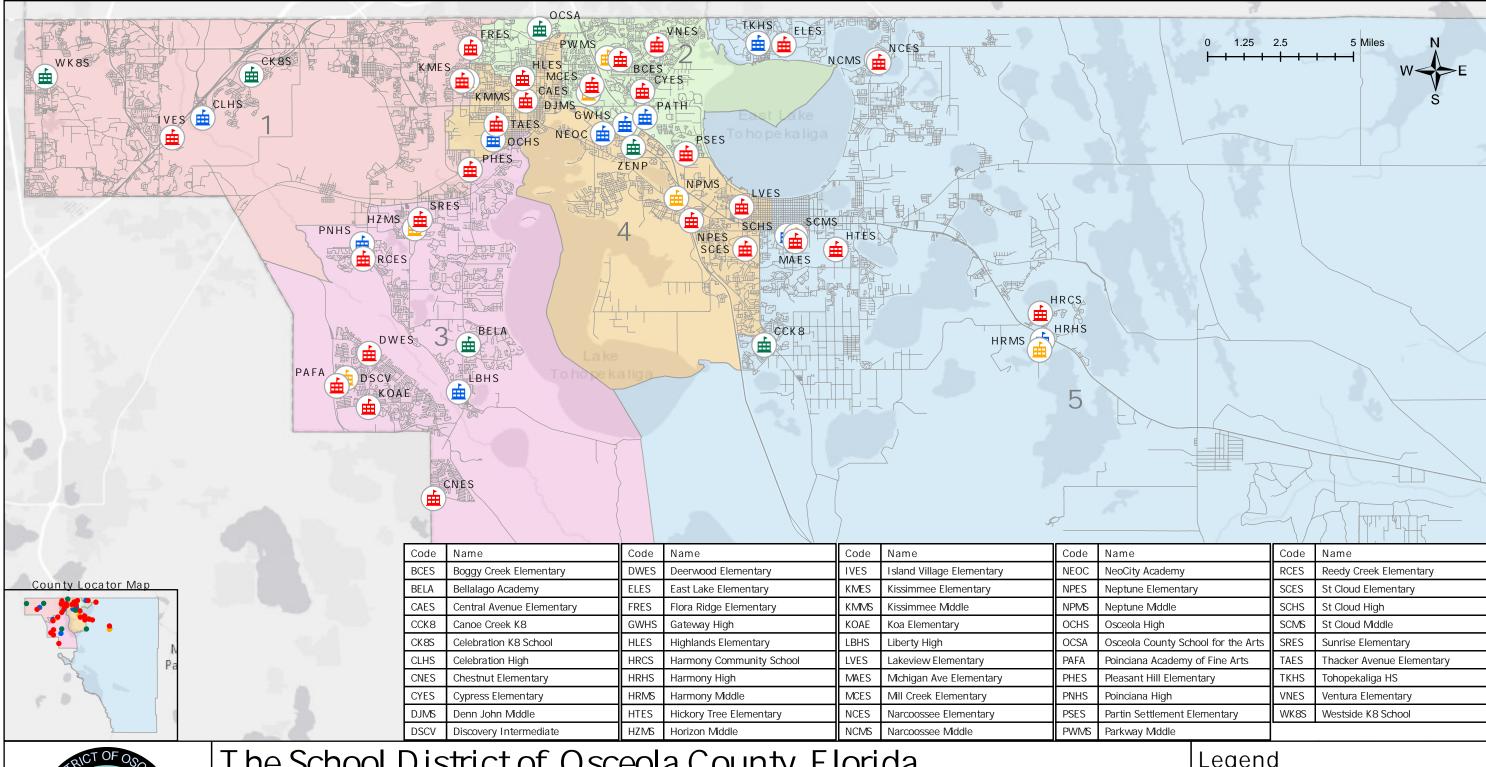

## The School District of Osceola County, Florida All K-12 Schools Locator Map

Valid for the 2023/2024 School Year

Disclaimer: All data, information, and maps are provided "as is" without any warranty or representation of accuracy, timeliness, or completeness. The School District of Osceola County, Florida (the "School District") cannot accept any responsibility for errors, omissions, or positional accuracy. The School District specifically disclaims any warranty, either expressed or implied, including, without limitation, the implied warranties of merchantability and fitness for a particular purpose. The burden of determining accuracy, timeliness, merchantability, and fitness for a particular use rests solely on the requestor, and the requestor assumes all risk as to quality and performance. In no event will the School District or its staff be liable for any direct, indirect, incidental, special, consequential, or other damages, including without limitation, loss of profit, arising out of the use of the data, information, and maps even if the School District has been advised of the possibility of such damages. The requestor acknowledges and accepts the limitations of the data, information, and maps, including, without limitation, the fact that the data, information, and maps are dynamic and are in a constant state of maintenance, correction, and update.

## Legend

(<u>ii</u>) Middle Schools

High Schools