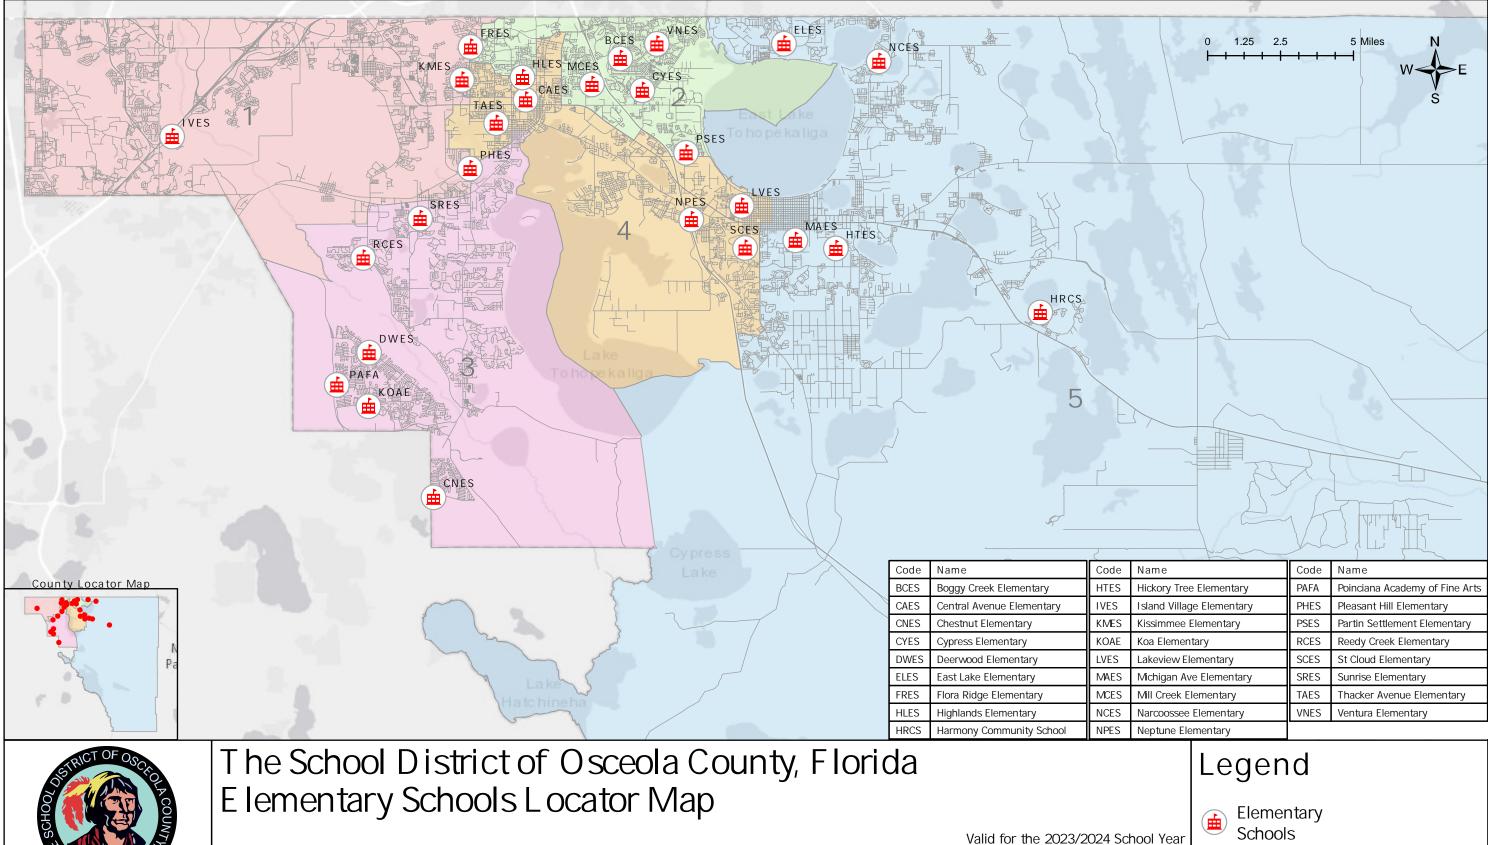

| Name                      | Code | Name                           |
|---------------------------|------|--------------------------------|
| Hickory Tree Elementary   | PAFA | Poinciana Academy of Fine Arts |
| Island Village Elementary | PHES | Pleasant Hill Elementary       |
| Kissimmee Elementary      | PSES | Partin Settlement Elementary   |
| Koa Elementary            | RCES | Reedy Creek Elementary         |
| Lakeview Elementary       | SCES | St Cloud Elementary            |
| Michigan Ave Elementary   | SRES | Sunrise Elementary             |
| Mill Creek Elementary     | TAES | Thacker Avenue Elementary      |
| Narcoossee Elementary     | VNES | Ventura Elementary             |
| Neptune Elementary        |      |                                |