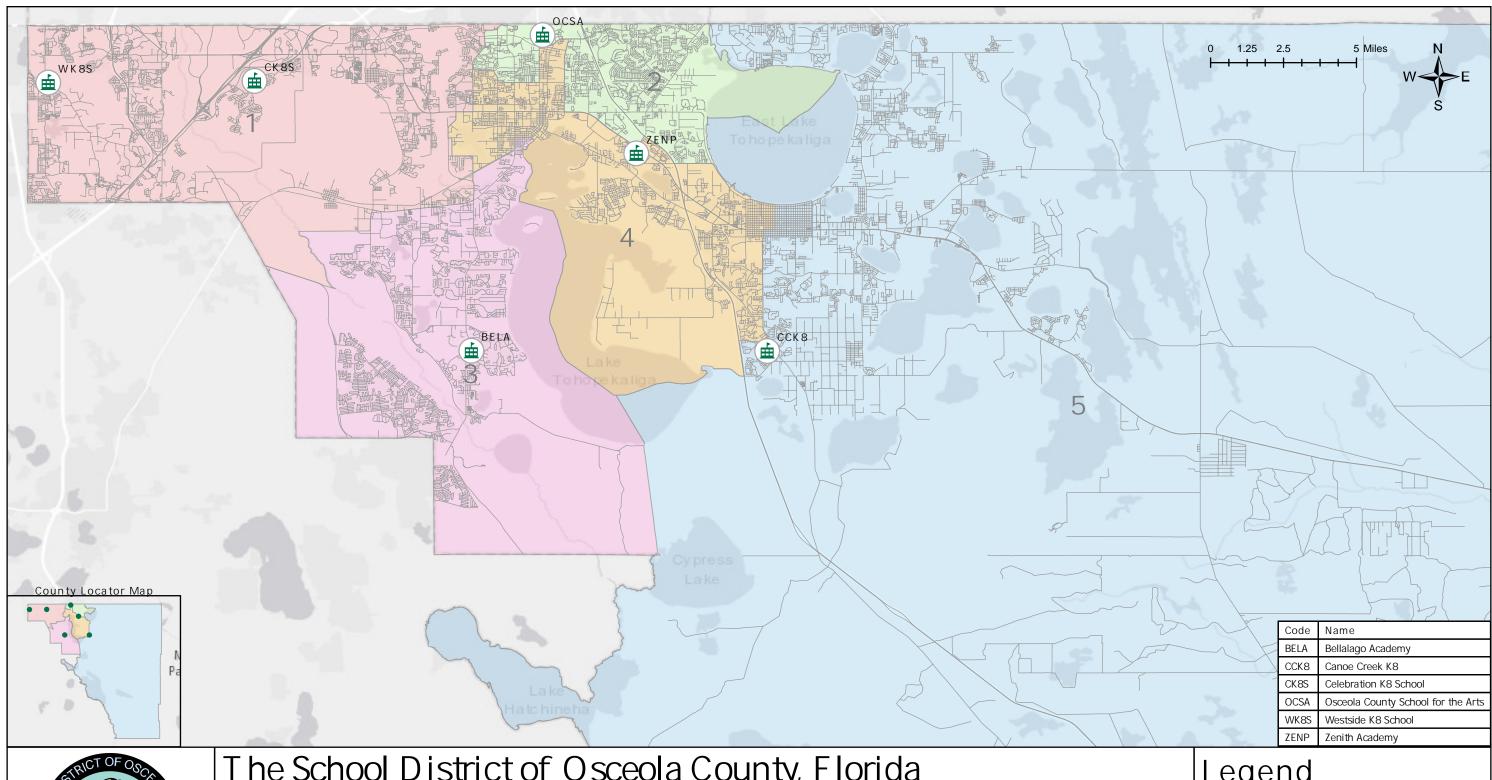

## The School District of Osceola County, Florida Multi-Level Schools Locator Map

Valid for the 2023/2024 School Year

Disclaimer: All data, information, and maps are provided "as is" without any warranty or representation of accuracy, timeliness, or completeness. The School District of Osceola County, Florida (the "School District") cannot accept any responsibility for errors, omissions, or positional accuracy. The School District specifically disclaims any warranty, either expressed or implied, including, without limitation, the implied warranties of merchantability and fitness for a particular purpose. The burden of determining accuracy, timeliness, merchantability, and fitness for a particular use rests solely on the requestor, and the requestor assumes all risk as to quality and performance. In no event will the School District or its staff be liable for any direct, indirect, incidental, special, consequential, or other damages, including without limitation, loss of profit, arising out of the use of the data, information, and maps even if the School District has been advised of the possibility of such damages. The requestor acknowledges and accepts the limitations of the data, information, and maps, including, without limitation, the fact that the data, information, and maps are dynamic and are in a constant state of maintenance, correction, and update.

## Legend

Multi-Level Schools