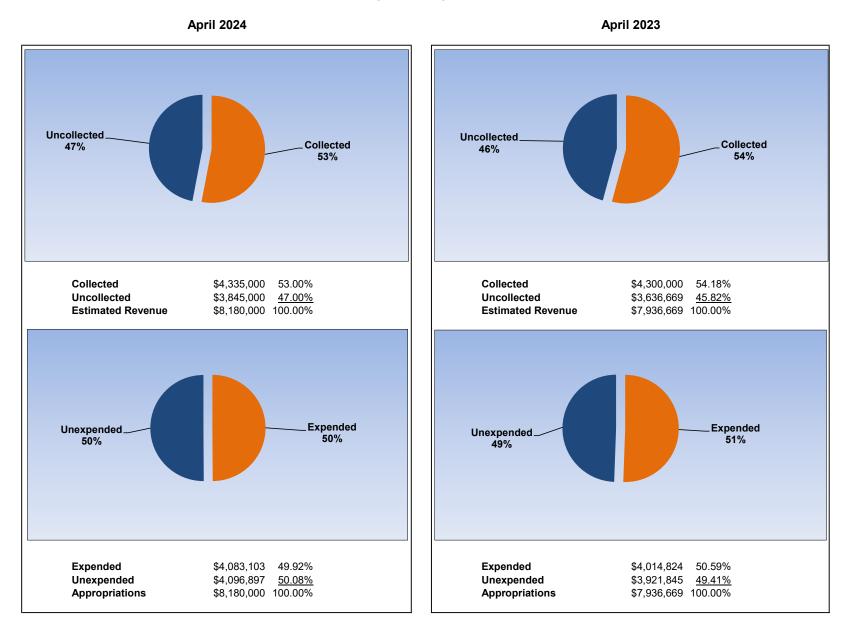

| 463,995,572 |       |  |
| Total/Average - Cash Equivalents and Investments  |                   | \$ | 745,805,010 | 5.21% |  |



## April 2024 April 2023 Uncollected\_ 11% Uncollected\_ 11% Collected Collected 89% 89% Collected \$563,898,448 88.58% Collected \$529,949,042 88.56% Uncollected \$72,729,671 <u>11.42%</u> Uncollected \$68,427,326 <u>11.44%</u> Estimated Revenue \$636,628,119 100.00% Estimated Revenue \$598,376,368 100.00% Unexpended\_ 25% Unexpended\_ 25% Expended 75% Expended 75% Expended \$524,927,142 74.65% Expended \$490,683,625 75.31% Unexpended \$178,259,118 <u>25.35%</u> Unexpended \$160,825,023 <u>24.69%</u> Appropriations \$703,186,260 100.00% Appropriations \$651,508,648 100.00%

**General Fund** 



## **School Nutrition Services**



## Health Insurance Fund



## Property Casualty Loss Fund