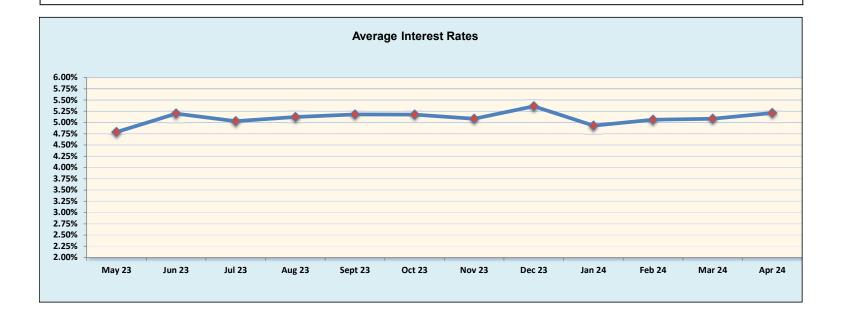

|                   | \$ | 281,809,438 |       |  |
| Investments:                                      |                   |    |             |       |  |
| Sinking Fund (QSCB)                               | \$<br>30,076,032  |    |             | 2.47% |  |
| Investment - Surplus                              | \$<br>259,126,418 |    |             | 5.16% |  |
| Investment-FIT                                    | \$<br>174,773,371 |    |             | 5.27% |  |
| SBE Debt Service (CO&DS) Fund                     | \$<br>19,751      |    |             | 1.01% |  |
| Total Investments                                 |                   | \$ | 463,995,572 |       |  |
| Total/Average - Cash Equivalents and Investments  |                   | \$ | 745,805,010 | 5.21% |  |



## April 2024 April 2023 Uncollected\_ 11% Uncollected\_ 11% Collected Collected 89% 89% Collected \$563,898,448 88.58% Collected \$529,949,042 88.56% Uncollected \$72,729,671 <u>11.42%</u> Uncollected \$68,427,326 <u>11.44%</u> Estimated Revenue \$636,628,119 100.00% Estimated Revenue \$598,376,368 100.00% Unexpended\_ 25% Unexpended\_ 25% Expended 75% Expended 75% Expended \$524,927,142 74.65% Expended \$490,683,625 75.31% Unexpended \$178,259,118 <u>25.35%</u> Unexpended \$160,825,023 <u>24.69%</u> Appropriations \$703,186,260 100.00% Appropriations \$651,508,648 100.00%

**General Fund** 



## **School Nutrition Services**



## Health Insurance Fund



## Property Casualty Loss Fund