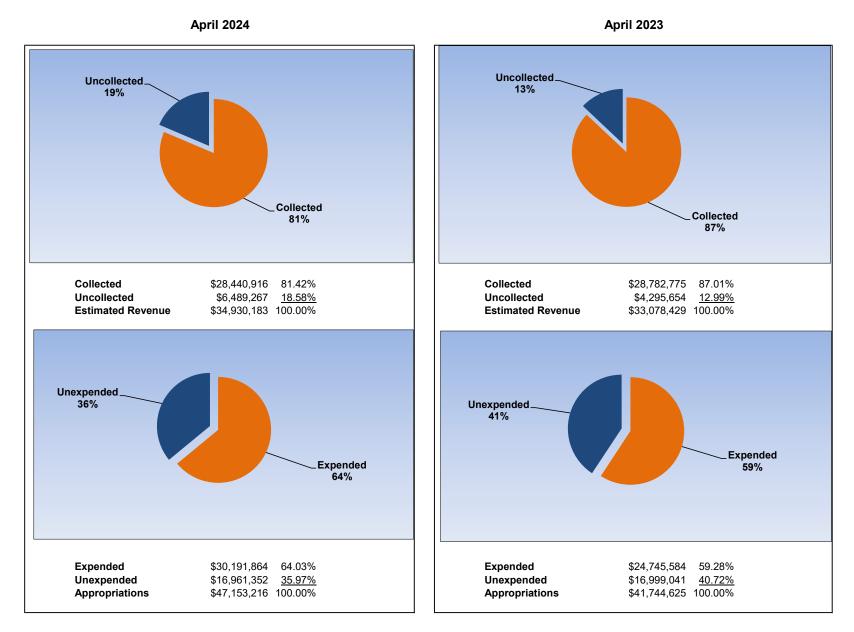

|                                                                     |         |                 | School Nutri    | tion Services  |                |
|---------------------------------------------------------------------|---------|-----------------|-----------------|----------------|----------------|
| The School District of Osceola County                               |         |                 |                 |                |                |
| Revenue & Expenditures - Budget And Actual                          | Account | Budgeted        | Amounts         | Actual         | Percentage of  |
| For the Fiscal Year through 04/30/2024                              | Number  | Original        | Current         | Amounts        | Current Budget |
| REVENUE                                                             |         |                 |                 |                |                |
| Federal Direct                                                      | 3100    | 0.00            | 0.00            | 0.00           | 0.00%          |
| Federal Through State                                               | 3200    | 32,419,183.00   | 32,419,183.00   | 25,820,946.39  | 79.65%         |
| State Sources                                                       | 3300    | 447,000.00      | 447,000.00      | 202,770.00     | 45.36%         |
| Local Sources                                                       | 3400    | 2,064,000.00    | 2,064,000.00    | 2,417,199.48   | 117.11%        |
| Total Revenues                                                      |         | 34,930,183.00   | 34,930,183.00   | 28,440,915.87  | 81.42%         |
| EXPENDITURES                                                        |         |                 |                 |                |                |
| Current:                                                            |         |                 |                 |                |                |
| Instruction                                                         | 5000    | 0.00            | 0.00            | 0.00           | 0.00%          |
| Pupil Personnel Services                                            | 6100    | 0.00            | 0.00            | 0.00           | 0.00%          |
| Instructional Media Services                                        | 6200    | 0.00            | 0.00            | 0.00           | 0.00%          |
| Instruction and Curriculum Development Services                     | 6300    | 0.00            | 0.00            | 0.00           | 0.00%          |
| Instructional Staff Training Services                               | 6400    | 0.00            | 0.00            | 0.00           | 0.00%          |
| Instruction Related Technology                                      | 6500    | 0.00            | 0.00            | 0.00           | 0.00%          |
| Board                                                               | 7100    | 0.00            | 0.00            | 0.00           | 0.00%          |
| General Administration                                              | 7200    | 0.00            | 0.00            | 0.00           | 0.00%          |
| School Administration                                               | 7300    | 0.00            | 0.00            | 0.00           | 0.00%          |
| Facilities Acquisition and Construction                             | 7400    | 0.00            | 0.00            | 0.00           | 0.00%          |
| Fiscal Services                                                     | 7500    | 0.00            | 0.00            | 0.00           | 0.00%          |
| Food Services                                                       | 7600    | 47,153,215.89   | 47,153,215.89   | 30,191,864.48  | 64.03%         |
| Central Services                                                    | 7700    | 0.00            | 0.00            | 0.00           | 0.00%          |
| Pupil Transportation Services                                       | 7800    | 0.00            | 0.00            | 0.00           | 0.00%          |
| Operation of Plant                                                  | 7900    | 0.00            | 0.00            | 0.00           | 0.00%          |
| Maintenance of Plant                                                | 8100    | 0.00            | 0.00            | 0.00           | 0.00%          |
| Administrative Tech Services                                        | 8200    | 0.00            | 0.00            | 0.00           | 0.00%          |
| Community Services                                                  | 9100    | 0.00            | 0.00            | 0.00           | 0.00%          |
| Debt Service                                                        | 9200    | 0.00            | 0.00            | 0.00           | 0.00%          |
| Total Expenditures                                                  |         | 47,153,215.89   | 47,153,215.89   | 30,191,864.48  | 64.03%         |
| Excess (Deficiency) of Revenues Over (Under) Expenditures           |         | (12,223,032.89) | (12,223,032.89) | (1,750,948.61) |                |
| OTHER FINANCING SOURCES (USES)                                      |         |                 |                 |                |                |
| Long-term Debt Proceeds, Sales of Capital Assets, & Loss Recoveries |         | 0.00            | 0.00            | 0.00           |                |
| Transfers In                                                        | 3600    | 0.00            | 0.00            | 0.00           |                |
| Transfers Out                                                       | 9700    | 0.00            | 0.00            | 0.00           |                |
| Total Other Financing Sources (Uses)                                |         | 0.00            | 0.00            | 0.00           |                |
| Net Change in Fund Balances                                         |         | (12,223,032.89) |                 |                |                |
| Fund Balances, Prior Year                                           | 2800    | 20,283,116.00   | 20,283,116.00   | 20,283,116.00  |                |
| Adjustment to Fund Balances                                         | 2891    |                 |                 |                |                |
| Fund Balances, Current Year                                         | 2700    | 8,060,083.11    | 8,060,083.11    | 18,532,167.39  |                |