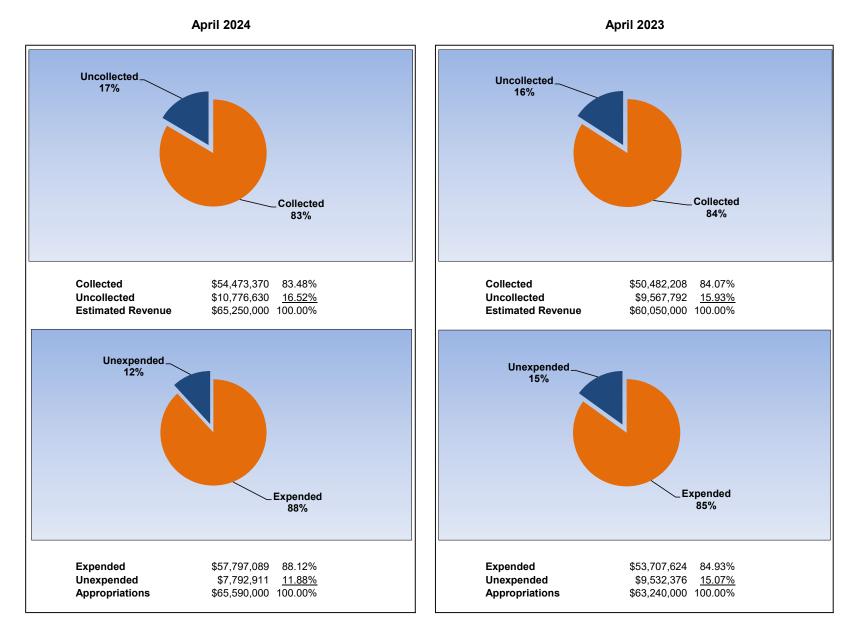

|                                                                     | [       |               | Health In     | surance        |                |
|---------------------------------------------------------------------|---------|---------------|---------------|----------------|----------------|
| The School District of Osceola County                               |         |               |               |                |                |
| Revenue & Expenditures - Budget And Actual                          | Account | Budgeted      | Amounts       | Actual         | Percentage of  |
| For the Fiscal Year through 04/30/2024                              | Number  | Original      | Current       | Amounts        | Current Budget |
| REVENUE                                                             |         |               |               |                |                |
| Federal Direct                                                      | 3100    | 0.00          | 0.00          | 0.00           | 0.00%          |
| Federal Through State                                               | 3200    | 0.00          | 0.00          | 0.00           | 0.00%          |
| State Sources                                                       | 3300    | 0.00          | 0.00          | 0.00           | 0.00%          |
| Local Sources                                                       | 3400    | 65,250,000.00 | 65,250,000.00 | 54,473,370.28  | 83.48%         |
| Total Revenues                                                      |         | 65,250,000.00 | 65,250,000.00 | 54,473,370.28  | 83.48%         |
| EXPENDITURES                                                        |         |               |               |                |                |
| Current:                                                            |         |               |               |                |                |
| Instruction                                                         | 5000    | 0.00          | 0.00          | 0.00           | 0.00%          |
| Pupil Personnel Services                                            | 6100    | 0.00          | 0.00          | 0.00           | 0.00%          |
| Instructional Media Services                                        | 6200    | 0.00          | 0.00          | 0.00           | 0.00%          |
| Instruction and Curriculum Development Services                     | 6300    | 0.00          | 0.00          | 0.00           | 0.00%          |
| Instructional Staff Training Services                               | 6400    | 0.00          | 0.00          | 0.00           | 0.00%          |
| Instruction Related Technology                                      | 6500    | 0.00          | 0.00          | 0.00           | 0.00%          |
| Board                                                               | 7100    | 0.00          | 0.00          | 0.00           | 0.00%          |
| General Administration                                              | 7200    | 0.00          | 0.00          | 0.00           | 0.00%          |
| School Administration                                               | 7300    | 0.00          | 0.00          | 0.00           | 0.00%          |
| Facilities Acquisition and Construction                             | 7400    | 110,000.00    | 110,000.00    | 0.00           | 0.00%          |
| Fiscal Services                                                     | 7500    | 0.00          | 0.00          | 0.00           | 0.00%          |
| Food Services                                                       | 7600    | 0.00          | 0.00          | 0.00           | 0.00%          |
| Central Services                                                    | 7700    | 0.00          | 0.00          | 0.00           | 0.00%          |
| Pupil Transportation Services                                       | 7800    | 0.00          | 0.00          | 0.00           | 0.00%          |
| Operation of Plant                                                  | 7900    | 0.00          | 0.00          | 0.00           | 0.00%          |
| Maintenance of Plant                                                | 8100    | 0.00          | 0.00          | 0.00           | 0.00%          |
| Administrative Tech Services                                        | 8200    | 0.00          | 0.00          | 0.00           | 0.00%          |
| Community Services                                                  | 9100    | 0.00          | 0.00          | 0.00           | 0.00%          |
| Debt Service                                                        | 9200    | 0.00          | 0.00          | 0.00           | 0.00%          |
| Proprietary Expenses                                                | 9900    | 65,480,000.00 | 65,480,000.00 | 57,797,089.20  | 88.27%         |
| Total Expenditures                                                  |         | 65,590,000.00 | 65,590,000.00 | 57,797,089.20  | 88.12%         |
| Excess (Deficiency) of Revenues Over (Under) Expenditures           |         | (340,000.00)  | (340,000.00)  | (3,323,718.92) |                |
| OTHER FINANCING SOURCES (USES)                                      |         |               |               |                |                |
| Long-term Debt Proceeds, Sales of Capital Assets, & Loss Recoveries | 3700    | 0.00          | 0.00          | 0.00           |                |
| Transfers In                                                        | 3600    | 0.00          | 0.00          | 0.00           |                |
| Transfers Out                                                       | 9700    | 0.00          | 0.00          | 0.00           |                |
| Total Other Financing Sources (Uses)                                |         | 0.00          | 0.00          | 0.00           |                |
| Change in Net Assets                                                |         | (340,000.00)  | (340,000.00)  | (3,323,718.92) |                |
| Net Assets, Prior Year                                              | 2800    | 9,430,371.95  | 9,430,371.95  | 9,430,371.95   |                |
| Adjustment to Net Assets                                            | 2891    |               |               |                |                |
| Net Assets, Current Year                                            | 2700    | 9,090,371.95  | 9,090,371.95  | 6,106,653.03   |                |