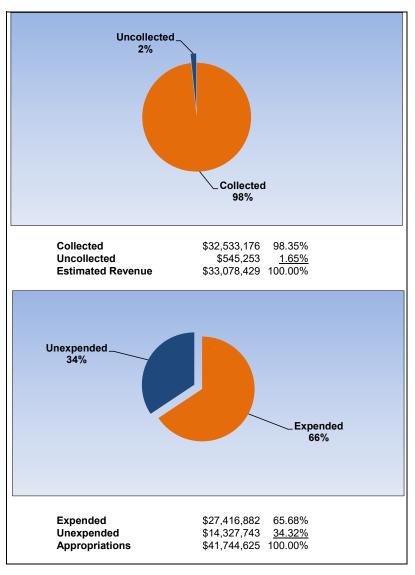

|                                                                     | Ī       | General Fund    |                 |                |                |  |
|---------------------------------------------------------------------|---------|-----------------|-----------------|----------------|----------------|--|
| The School District of Osceola County                               |         |                 |                 |                |                |  |
| Revenue & Expenditures - Budget And Actual                          | Account | Budgeted        | Amounts         | Actual         | Percentage of  |  |
| For the Fiscal Year through 05/31/2024                              | Number  | Original        | Current         | Amounts        | Current Budget |  |
| REVENUE                                                             |         |                 |                 |                |                |  |
| Federal Direct                                                      | 3100    | 750,000.00      | 750,000.00      | 811,816.69     | 108.24%        |  |
| Federal Through State                                               | 3200    | 1,500,000.00    | 1,894,010.00    | 1,737,197.98   | 91.72%         |  |
| State Sources                                                       | 3300    | 418,930,727.80  | 409,413,565.80  | 376,744,431.80 | 92.02%         |  |
| Local Sources                                                       | 3400    | 223,049,766.06  | 224,758,446.83  | 224,326,518.38 | 99.81%         |  |
| Total Revenues                                                      |         | 644,230,493.86  | 636,816,022.63  | 603,619,964.85 | 94.79%         |  |
| EXPENDITURES                                                        |         |                 |                 |                |                |  |
| Current:                                                            |         |                 |                 |                |                |  |
| Instruction                                                         | 5000    | 469,000,620.52  | 460,260,227.37  | 392,268,296.87 | 85.23%         |  |
| Pupil Personnel Services                                            | 6100    | 34,445,823.18   | 34,445,823.18   | 30,838,631.43  | 89.53%         |  |
| Instructional Media Services                                        | 6200    | 5,637,190.97    | 5,647,190.97    | 5,302,873.99   | 93.90%         |  |
| Instruction and Curriculum Development Services                     | 6300    | 20,230,748.87   | 20,235,748.87   | 17,581,759.83  | 86.88%         |  |
| Instructional Staff Training Services                               | 6400    | 6,787,732.32    | 7,136,419.40    | 6,083,031.33   | 85.24%         |  |
| Instruction Related Technology                                      | 6500    | 2,492,312.02    | 2,492,312.02    | 2,328,097.13   | 93.41%         |  |
| Board                                                               | 7100    | 2,020,211.64    | 2,020,211.64    | 1,529,039.78   | 75.69%         |  |
| General Administration                                              | 7200    | 2,338,743.43    | 2,352,243.43    | 2,328,180.82   | 98.98%         |  |
| School Administration                                               | 7300    | 32,920,559.90   | 32,920,559.90   | 27,670,536.66  | 84.05%         |  |
| Facilities Acquisition and Construction                             | 7400    | 13,197,519.13   | 14,817,672.14   | 14,817,672.14  | 100.00%        |  |
| Fiscal Services                                                     | 7500    | 2,754,560.39    | 2,754,560.39    | 2,675,683.99   | 97.14%         |  |
| Food Services                                                       | 7600    | 552,227.25      | 574,797.25      | 569,191.73     | 99.02%         |  |
| Central Services                                                    | 7700    | 8,716,474.48    | 8,828,025.23    | 8,731,997.43   | 98.91%         |  |
| Pupil Transportation Services                                       | 7800    | 29,660,461.47   | 29,660,461.47   | 28,437,417.25  | 95.88%         |  |
| Operation of Plant                                                  | 7900    | 54,653,313.58   | 54,662,167.66   | 46,732,488.63  | 85.49%         |  |
| Maintenance of Plant                                                | 8100    | 12,791,327.72   | 12,881,327.72   | 9,974,654.27   | 77.43%         |  |
| Administrative Tech Services                                        | 8200    | 5,939,088.21    | 5,939,088.21    | 5,640,973.74   | 94.98%         |  |
| Community Services                                                  | 9100    | 6,777,695.68    | 6,856,110.68    | 4,988,653.50   | 72.76%         |  |
| Debt Service                                                        | 9200    | 0.00            | 0.00            | 0.00           | 0.00%          |  |
| Total Expenditures                                                  |         | 710,916,610.76  | 704,484,947.53  | 608,499,180.52 | 86.38%         |  |
| Excess (Deficiency) of Revenues Over (Under) Expenditures           |         | (66,686,116.90) | (67,668,924.90) | (4,879,215.67) |                |  |
| OTHER FINANCING SOURCES (USES)                                      |         |                 |                 |                |                |  |
| Long-term Debt Proceeds, Sales of Capital Assets, & Loss Recoveries | 3700    | 200,000.00      | 290,000.00      | 612,711.83     |                |  |
| Transfers In                                                        | 3600    | 26,953,947.00   | 27,846,755.00   | 10,952,349.00  |                |  |
| Transfers Out                                                       | 9700    | 0.00            | 0.00            | 0.00           |                |  |
| Total Other Financing Sources (Uses)                                |         | 27,153,947.00   | 28,136,755.00   | 11,565,060.83  |                |  |
| Net Change in Fund Balances                                         |         | (39,532,169.90) | (39,532,169.90) | 6,685,845.16   |                |  |
| Fund Balances, Prior Year                                           | 2800    | 88,647,749.29   | 88,647,749.29   | 88,647,749.29  |                |  |
| Adjustment to Fund Balances                                         | 2891    |                 |                 |                |                |  |
| Fund Balances, Current Year                                         | 2700    | 49,115,579.39   | 49,115,579.39   | 95,333,594.45  |                |  |

## **General Fund**