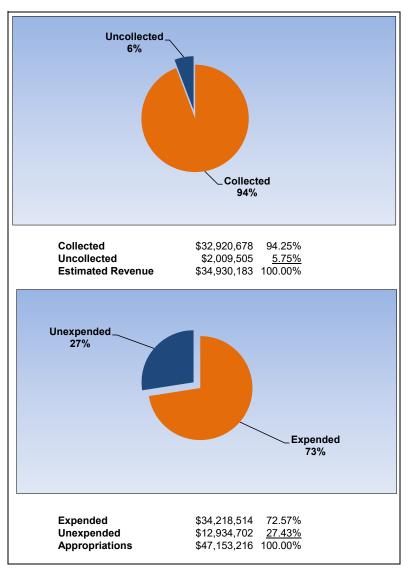

|                                                                     |         | School Nutrition Services |                 |                |                |  |
|---------------------------------------------------------------------|---------|---------------------------|-----------------|----------------|----------------|--|
| The School District of Osceola County                               |         |                           |                 |                |                |  |
| Revenue & Expenditures - Budget And Actual                          | Account | Budgeted                  | Amounts         | Actual         | Percentage of  |  |
| For the Fiscal Year through 05/31/2024                              | Number  | Original                  | Current         | Amounts        | Current Budget |  |
| REVENUE                                                             |         |                           |                 |                |                |  |
| Federal Direct                                                      | 3100    | 0.00                      | 0.00            | 0.00           | 0.00%          |  |
| Federal Through State                                               | 3200    | 32,419,183.00             | 32,419,183.00   | 29,891,979.80  | 92.20%         |  |
| State Sources                                                       | 3300    | 447,000.00                | 447,000.00      | 405,692.00     | 90.76%         |  |
| Local Sources                                                       | 3400    | 2,064,000.00              | 2,064,000.00    | 2,623,005.72   | 127.08%        |  |
| Total Revenues                                                      |         | 34,930,183.00             | 34,930,183.00   | 32,920,677.52  | 94.25%         |  |
| EXPENDITURES                                                        |         |                           |                 |                |                |  |
| Current:                                                            |         |                           |                 |                |                |  |
| Instruction                                                         | 5000    | 0.00                      | 0.00            | 0.00           | 0.00%          |  |
| Pupil Personnel Services                                            | 6100    | 0.00                      | 0.00            | 0.00           | 0.00%          |  |
| Instructional Media Services                                        | 6200    | 0.00                      | 0.00            | 0.00           | 0.00%          |  |
| Instruction and Curriculum Development Services                     | 6300    | 0.00                      | 0.00            | 0.00           | 0.00%          |  |
| Instructional Staff Training Services                               | 6400    | 0.00                      | 0.00            | 0.00           | 0.00%          |  |
| Instruction Related Technology                                      | 6500    | 0.00                      | 0.00            | 0.00           | 0.00%          |  |
| Board                                                               | 7100    | 0.00                      | 0.00            | 0.00           | 0.00%          |  |
| General Administration                                              | 7200    | 0.00                      | 0.00            | 0.00           | 0.00%          |  |
| School Administration                                               | 7300    | 0.00                      | 0.00            | 0.00           | 0.00%          |  |
| Facilities Acquisition and Construction                             | 7400    | 0.00                      | 0.00            | 0.00           | 0.00%          |  |
| Fiscal Services                                                     | 7500    | 0.00                      | 0.00            | 0.00           | 0.00%          |  |
| Food Services                                                       | 7600    | 47,153,215.89             | 47,153,215.89   | 34,218,514.45  | 72.57%         |  |
| Central Services                                                    | 7700    | 0.00                      | 0.00            | 0.00           | 0.00%          |  |
| Pupil Transportation Services                                       | 7800    | 0.00                      | 0.00            | 0.00           | 0.00%          |  |
| Operation of Plant                                                  | 7900    | 0.00                      | 0.00            | 0.00           | 0.00%          |  |
| Maintenance of Plant                                                | 8100    | 0.00                      | 0.00            | 0.00           | 0.00%          |  |
| Administrative Tech Services                                        | 8200    | 0.00                      | 0.00            | 0.00           | 0.00%          |  |
| Community Services                                                  | 9100    | 0.00                      | 0.00            | 0.00           | 0.00%          |  |
| Debt Service                                                        | 9200    | 0.00                      | 0.00            | 0.00           | 0.00%          |  |
| Total Expenditures                                                  |         | 47,153,215.89             | 47,153,215.89   | 34,218,514.45  | 72.57%         |  |
| Excess (Deficiency) of Revenues Over (Under) Expenditures           |         | (12,223,032.89)           | (12,223,032.89) | (1,297,836.93) |                |  |
| OTHER FINANCING SOURCES (USES)                                      |         |                           |                 |                |                |  |
| Long-term Debt Proceeds, Sales of Capital Assets, & Loss Recoveries | 3700    | 0.00                      | 0.00            | 0.00           |                |  |
| Transfers In                                                        | 3600    | 0.00                      | 0.00            | 0.00           |                |  |
| Transfers Out                                                       | 9700    | 0.00                      | 0.00            | 0.00           |                |  |
| Total Other Financing Sources (Uses)                                |         | 0.00                      | 0.00            | 0.00           |                |  |
| Net Change in Fund Balances                                         |         | (12,223,032.89)           | (12,223,032.89) | (1,297,836.93) |                |  |
| Fund Balances, Prior Year                                           | 2800    | 20,283,116.00             | 20,283,116.00   | 20,283,116.00  |                |  |
| Adjustment to Fund Balances                                         | 2891    |                           |                 |                |                |  |
| Fund Balances, Current Year                                         | 2700    | 8,060,083.11              | 8,060,083.11    | 18,985,279.07  |                |  |

### **School Nutrition Services**