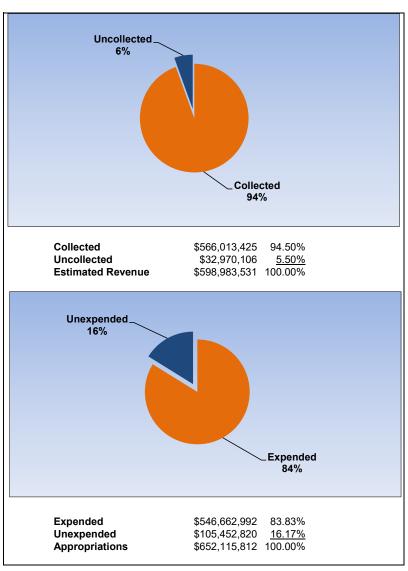

|                                                                     |         | School Nutrition Services |                 |                |                |  |
|---------------------------------------------------------------------|---------|---------------------------|-----------------|----------------|----------------|--|
| The School District of Osceola County                               |         |                           |                 |                |                |  |
| Revenue & Expenditures - Budget And Actual                          | Account | Budgeted                  | Amounts         | Actual         | Percentage of  |  |
| For the Fiscal Year through 05/31/2024                              | Number  | Original                  | Current         | Amounts        | Current Budget |  |
| REVENUE                                                             |         |                           |                 |                |                |  |
| Federal Direct                                                      | 3100    | 0.00                      | 0.00            | 0.00           | 0.00%          |  |
| Federal Through State                                               | 3200    | 32,419,183.00             | 32,419,183.00   | 29,891,979.80  | 92.20%         |  |
| State Sources                                                       | 3300    | 447,000.00                | 447,000.00      | 405,692.00     | 90.76%         |  |
| Local Sources                                                       | 3400    | 2,064,000.00              | 2,064,000.00    | 2,623,005.72   | 127.08%        |  |
| Total Revenues                                                      |         | 34,930,183.00             | 34,930,183.00   | 32,920,677.52  | 94.25%         |  |
| EXPENDITURES                                                        |         |                           |                 |                |                |  |
| Current:                                                            |         |                           |                 |                |                |  |
| Instruction                                                         | 5000    | 0.00                      | 0.00            | 0.00           | 0.00%          |  |
| Pupil Personnel Services                                            | 6100    | 0.00                      | 0.00            | 0.00           | 0.00%          |  |
| Instructional Media Services                                        | 6200    | 0.00                      | 0.00            | 0.00           | 0.00%          |  |
| Instruction and Curriculum Development Services                     | 6300    | 0.00                      | 0.00            | 0.00           | 0.00%          |  |
| Instructional Staff Training Services                               | 6400    | 0.00                      | 0.00            | 0.00           | 0.00%          |  |
| Instruction Related Technology                                      | 6500    | 0.00                      | 0.00            | 0.00           | 0.00%          |  |
| Board                                                               | 7100    | 0.00                      | 0.00            | 0.00           | 0.00%          |  |
| General Administration                                              | 7200    | 0.00                      | 0.00            | 0.00           | 0.00%          |  |
| School Administration                                               | 7300    | 0.00                      | 0.00            | 0.00           | 0.00%          |  |
| Facilities Acquisition and Construction                             | 7400    | 0.00                      | 0.00            | 0.00           | 0.00%          |  |
| Fiscal Services                                                     | 7500    | 0.00                      | 0.00            | 0.00           | 0.00%          |  |
| Food Services                                                       | 7600    | 47,153,215.89             | 47,153,215.89   | 34,218,514.45  | 72.57%         |  |
| Central Services                                                    | 7700    | 0.00                      | 0.00            | 0.00           | 0.00%          |  |
| Pupil Transportation Services                                       | 7800    | 0.00                      | 0.00            | 0.00           | 0.00%          |  |
| Operation of Plant                                                  | 7900    | 0.00                      | 0.00            | 0.00           | 0.00%          |  |
| Maintenance of Plant                                                | 8100    | 0.00                      | 0.00            | 0.00           | 0.00%          |  |
| Administrative Tech Services                                        | 8200    | 0.00                      | 0.00            | 0.00           | 0.00%          |  |
| Community Services                                                  | 9100    | 0.00                      | 0.00            | 0.00           | 0.00%          |  |
| Debt Service                                                        | 9200    | 0.00                      | 0.00            | 0.00           | 0.00%          |  |
| Total Expenditures                                                  |         | 47,153,215.89             | 47,153,215.89   | 34,218,514.45  | 72.57%         |  |
| Excess (Deficiency) of Revenues Over (Under) Expenditures           |         | (12,223,032.89)           | (12,223,032.89) | (1,297,836.93) |                |  |
| OTHER FINANCING SOURCES (USES)                                      |         |                           |                 |                |                |  |
| Long-term Debt Proceeds, Sales of Capital Assets, & Loss Recoveries | 3700    | 0.00                      | 0.00            | 0.00           |                |  |
| Transfers In                                                        | 3600    | 0.00                      | 0.00            | 0.00           |                |  |
| Transfers Out                                                       | 9700    | 0.00                      | 0.00            | 0.00           |                |  |
| Total Other Financing Sources (Uses)                                |         | 0.00                      | 0.00            | 0.00           |                |  |
| Net Change in Fund Balances                                         |         | (12,223,032.89)           | (12,223,032.89) | (1,297,836.93) |                |  |
| Fund Balances, Prior Year                                           | 2800    | 20,283,116.00             | 20,283,116.00   | 20,283,116.00  |                |  |
| Adjustment to Fund Balances                                         | 2891    |                           |                 |                |                |  |
| Fund Balances, Current Year                                         | 2700    | 8,060,083.11              | 8,060,083.11    | 18,985,279.07  |                |  |

### **School Nutrition Services**