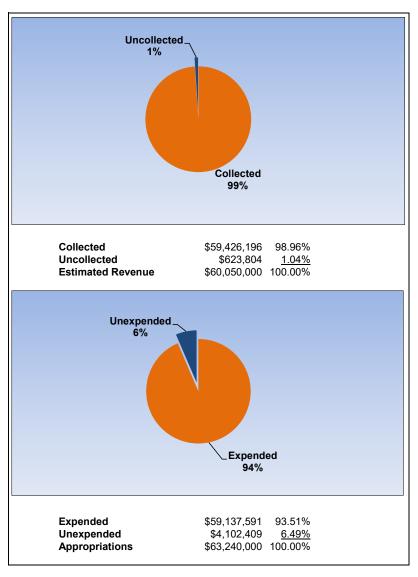

|                                                                     |         | School Nutrition Services |                 |                |                |  |
|---------------------------------------------------------------------|---------|---------------------------|-----------------|----------------|----------------|--|
| The School District of Osceola County                               |         |                           |                 |                |                |  |
| Revenue & Expenditures - Budget And Actual                          | Account | Budgeted                  | Amounts         | Actual         | Percentage of  |  |
| For the Fiscal Year through 05/31/2024                              | Number  | Original                  | Current         | Amounts        | Current Budget |  |
| REVENUE                                                             |         |                           |                 |                |                |  |
| Federal Direct                                                      | 3100    | 0.00                      | 0.00            | 0.00           | 0.00%          |  |
| Federal Through State                                               | 3200    | 32,419,183.00             | 32,419,183.00   | 29,891,979.80  | 92.20%         |  |
| State Sources                                                       | 3300    | 447,000.00                | 447,000.00      | 405,692.00     | 90.76%         |  |
| Local Sources                                                       | 3400    | 2,064,000.00              | 2,064,000.00    | 2,623,005.72   | 127.08%        |  |
| Total Revenues                                                      |         | 34,930,183.00             | 34,930,183.00   | 32,920,677.52  | 94.25%         |  |
| EXPENDITURES                                                        |         |                           |                 |                |                |  |
| Current:                                                            |         |                           |                 |                |                |  |
| Instruction                                                         | 5000    | 0.00                      | 0.00            | 0.00           | 0.00%          |  |
| Pupil Personnel Services                                            | 6100    | 0.00                      | 0.00            | 0.00           | 0.00%          |  |
| Instructional Media Services                                        | 6200    | 0.00                      | 0.00            | 0.00           | 0.00%          |  |
| Instruction and Curriculum Development Services                     | 6300    | 0.00                      | 0.00            | 0.00           | 0.00%          |  |
| Instructional Staff Training Services                               | 6400    | 0.00                      | 0.00            | 0.00           | 0.00%          |  |
| Instruction Related Technology                                      | 6500    | 0.00                      | 0.00            | 0.00           | 0.00%          |  |
| Board                                                               | 7100    | 0.00                      | 0.00            | 0.00           | 0.00%          |  |
| General Administration                                              | 7200    | 0.00                      | 0.00            | 0.00           | 0.00%          |  |
| School Administration                                               | 7300    | 0.00                      | 0.00            | 0.00           | 0.00%          |  |
| Facilities Acquisition and Construction                             | 7400    | 0.00                      | 0.00            | 0.00           | 0.00%          |  |
| Fiscal Services                                                     | 7500    | 0.00                      | 0.00            | 0.00           | 0.00%          |  |
| Food Services                                                       | 7600    | 47,153,215.89             | 47,153,215.89   | 34,218,514.45  | 72.57%         |  |
| Central Services                                                    | 7700    | 0.00                      | 0.00            | 0.00           | 0.00%          |  |
| Pupil Transportation Services                                       | 7800    | 0.00                      | 0.00            | 0.00           | 0.00%          |  |
| Operation of Plant                                                  | 7900    | 0.00                      | 0.00            | 0.00           | 0.00%          |  |
| Maintenance of Plant                                                | 8100    | 0.00                      | 0.00            | 0.00           | 0.00%          |  |
| Administrative Tech Services                                        | 8200    | 0.00                      | 0.00            | 0.00           | 0.00%          |  |
| Community Services                                                  | 9100    | 0.00                      | 0.00            | 0.00           | 0.00%          |  |
| Debt Service                                                        | 9200    | 0.00                      | 0.00            | 0.00           | 0.00%          |  |
| Total Expenditures                                                  |         | 47,153,215.89             | 47,153,215.89   | 34,218,514.45  | 72.57%         |  |
| Excess (Deficiency) of Revenues Over (Under) Expenditures           |         | (12,223,032.89)           | (12,223,032.89) | (1,297,836.93) |                |  |
| OTHER FINANCING SOURCES (USES)                                      |         |                           |                 |                |                |  |
| Long-term Debt Proceeds, Sales of Capital Assets, & Loss Recoveries | 3700    | 0.00                      | 0.00            | 0.00           |                |  |
| Transfers In                                                        | 3600    | 0.00                      | 0.00            | 0.00           |                |  |
| Transfers Out                                                       | 9700    | 0.00                      | 0.00            | 0.00           |                |  |
| Total Other Financing Sources (Uses)                                |         | 0.00                      | 0.00            | 0.00           |                |  |
| Net Change in Fund Balances                                         |         | (12,223,032.89)           | (12,223,032.89) | (1,297,836.93) |                |  |
| Fund Balances, Prior Year                                           | 2800    | 20,283,116.00             | 20,283,116.00   | 20,283,116.00  |                |  |
| Adjustment to Fund Balances                                         | 2891    |                           |                 |                |                |  |
| Fund Balances, Current Year                                         | 2700    | 8,060,083.11              | 8,060,083.11    | 18,985,279.07  |                |  |

### **School Nutrition Services**