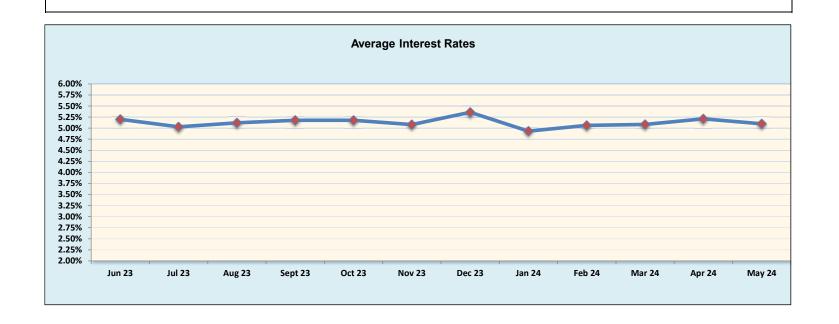

Investment Summary May 2024

|                                                   | Amou              | Interest<br>Rate  |       |
|---------------------------------------------------|-------------------|-------------------|-------|
| Cash Equivalents:                                 |                   |                   |       |
| State Board of Administration (SBA) Florida Prime | \$<br>268,009,605 |                   | 5.48% |
| Florida PALM                                      | \$<br>19,804,885  |                   | 5.43% |
| Money Market                                      | \$<br>1,343,497   |                   | 5.16% |
| Total Cash Equivalents                            |                   | \$<br>289,157,987 |       |
|                                                   |                   |                   |       |
| Investments:                                      |                   |                   |       |
| Sinking Fund (QSCB)                               | \$<br>30,369,414  |                   | 2.47% |
| Investment - Surplus                              | \$<br>260,970,346 |                   | 5.02% |
| Investment-FIT                                    | \$<br>175,746,205 |                   | 5.05% |
| SBE Debt Service (CO&DS) Fund                     | \$<br>19,751      |                   | 1.01% |
| Total Investments                                 |                   | \$<br>467,105,716 |       |
| Total/Average - Cash Equivalents and Investments  |                   | \$<br>756,263,704 | 5.10% |