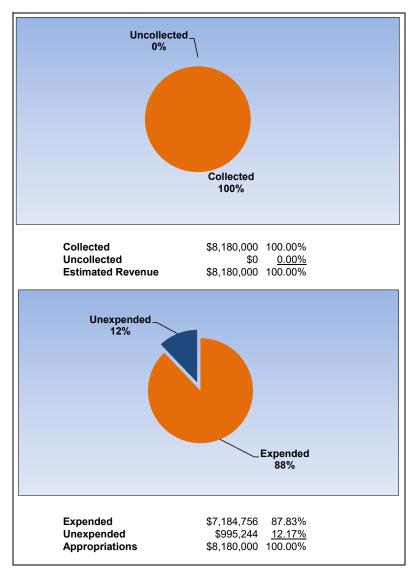

|                                                                     |          | Casualty Loss |              |              |                |  |  |  |
|---------------------------------------------------------------------|----------|---------------|--------------|--------------|----------------|--|--|--|
| The School District of Osceola County                               |          |               |              |              |                |  |  |  |
| Revenue & Expenditures - Budget And Actual                          | Account  | Budgeted      | Amounts      | Actual       | Percentage of  |  |  |  |
| For the Fiscal Year through 05/31/2024                              | Number   | Original      | Current      | Amounts      | Current Budget |  |  |  |
| REVENUE                                                             |          |               |              |              |                |  |  |  |
| Federal Direct                                                      | 3100     | 0.00          | 0.00         | 0.00         | 0.00%          |  |  |  |
| Federal Through State                                               | 3200     | 0.00          | 0.00         | 0.00         | 0.00%          |  |  |  |
| State Sources                                                       | 3300     | 0.00          | 0.00         | 0.00         | 0.00%          |  |  |  |
| Local Sources                                                       | 3400     | 8,180,000.00  | 8,180,000.00 | 8,180,000.00 | 100.00%        |  |  |  |
| Total Revenues                                                      |          | 8,180,000.00  | 8,180,000.00 | 8,180,000.00 | 100.00%        |  |  |  |
| EXPENDITURES                                                        |          |               |              |              |                |  |  |  |
| Current:                                                            |          |               |              |              |                |  |  |  |
| Instruction                                                         | 5000     | 0.00          | 0.00         | 0.00         | 0.00%          |  |  |  |
| Pupil Personnel Services                                            | 6100     | 0.00          | 0.00         | 0.00         | 0.00%          |  |  |  |
| Instructional Media Services                                        | 6200     | 0.00          | 0.00         | 0.00         | 0.00%          |  |  |  |
| Instruction and Curriculum Development Services                     | 6300     | 0.00          | 0.00         | 0.00         | 0.00%          |  |  |  |
| Instructional Staff Training Services                               | 6400     | 0.00          | 0.00         | 0.00         | 0.00%          |  |  |  |
| Instruction Related Technology                                      | 6500     | 0.00          | 0.00         | 0.00         | 0.00%          |  |  |  |
| Board                                                               | 7100     | 0.00          | 0.00         | 0.00         | 0.00%          |  |  |  |
| General Administration                                              | 7200     | 0.00          | 0.00         | 0.00         | 0.00%          |  |  |  |
| School Administration                                               | 7300     | 0.00          | 0.00         | 0.00         | 0.00%          |  |  |  |
| Facilities Acquisition and Construction                             | 7400     | 0.00          | 0.00         | 0.00         | 0.00%          |  |  |  |
| Fiscal Services                                                     | 7500     | 0.00          | 0.00         | 0.00         | 0.00%          |  |  |  |
| Food Services                                                       | 7600     | 0.00          | 0.00         | 0.00         | 0.00%          |  |  |  |
| Central Services                                                    | 7700     | 0.00          | 0.00         | 0.00         | 0.00%          |  |  |  |
| Pupil Transportation Services                                       | 7800     | 0.00          | 0.00         | 0.00         | 0.00%          |  |  |  |
| Operation of Plant                                                  | 7900     | 0.00          | 0.00         | 0.00         | 0.00%          |  |  |  |
| Maintenance of Plant                                                | 8100     | 0.00          | 0.00         | 0.00         | 0.00%          |  |  |  |
| Administrative Tech Services                                        | 8200     | 0.00          | 0.00         | 0.00         | 0.00%          |  |  |  |
| Community Services                                                  | 9100     | 0.00          | 0.00         | 0.00         | 0.00%          |  |  |  |
| Debt Service                                                        | 9200     | 0.00          | 0.00         | 0.00         | 0.00%          |  |  |  |
| Proprietary Expenses                                                | 9900     | 8,180,000.00  | 8,180,000.00 | 7,184,756.01 | 87.83%         |  |  |  |
| Total Expenditures                                                  |          | 8,180,000.00  | 8,180,000.00 | 7,184,756.01 | 87.83%         |  |  |  |
| Excess (Deficiency) of Revenues Over (Under) Expenditures           |          | 0.00          | 0.00         | 995,243.99   |                |  |  |  |
| OTHER FINANCING SOURCES (USES)                                      |          |               |              | ·            |                |  |  |  |
| Long-term Debt Proceeds, Sales of Capital Assets, & Loss Recoveries | 3700     | 0.00          | 0.00         | 0.00         |                |  |  |  |
| Transfers In                                                        | 3600     | 0.00          | 0.00         | 0.00         |                |  |  |  |
| Transfers Out                                                       | 9700     | 0.00          | 0.00         | 0.00         |                |  |  |  |
| Total Other Financing Sources (Uses)                                |          | 0.00          | 0.00         | 0.00         |                |  |  |  |
| Change in Net Assets                                                | <b>†</b> | 0.00          | 0.00         | 995,243.99   |                |  |  |  |
| Net Assets, Prior Year                                              | 2800     | 2,162,629.40  | 2,162,629.40 | 2,162,629.40 |                |  |  |  |
| Adjustment to Net Assets                                            | 2891     | , ,           | , ,          | , ,          |                |  |  |  |
| Net Assets, Current Year                                            | 2700     | 2,162,629.40  | 2.162.629.40 | 3,157,873.39 |                |  |  |  |
| ,                                                                   | ~~       | _,, 0_0 0     | _,,          | -, ,         |                |  |  |  |

# **Property Casualty Loss Fund**