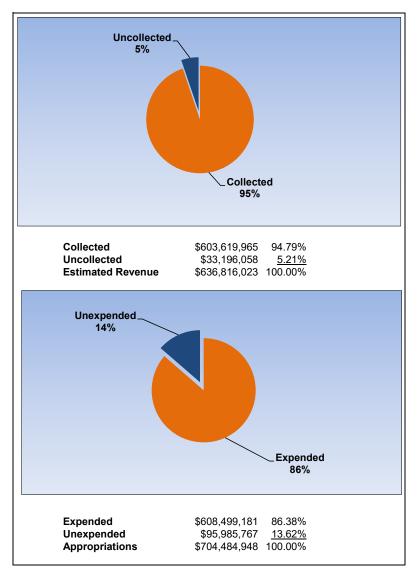

|                                                                     | Ī       | General Fund    |                 |                |                |  |
|---------------------------------------------------------------------|---------|-----------------|-----------------|----------------|----------------|--|
| The School District of Osceola County                               |         |                 |                 |                |                |  |
| Revenue & Expenditures - Budget And Actual                          | Account | Budgeted        | Amounts         | Actual         | Percentage of  |  |
| For the Fiscal Year through 05/31/2024                              | Number  | Original        | Current         | Amounts        | Current Budget |  |
| REVENUE                                                             |         |                 |                 |                |                |  |
| Federal Direct                                                      | 3100    | 750,000.00      | 750,000.00      | 811,816.69     | 108.24%        |  |
| Federal Through State                                               | 3200    | 1,500,000.00    | 1,894,010.00    | 1,737,197.98   | 91.72%         |  |
| State Sources                                                       | 3300    | 418,930,727.80  | 409,413,565.80  | 376,744,431.80 | 92.02%         |  |
| Local Sources                                                       | 3400    | 223,049,766.06  | 224,758,446.83  | 224,326,518.38 | 99.81%         |  |
| Total Revenues                                                      |         | 644,230,493.86  | 636,816,022.63  | 603,619,964.85 | 94.79%         |  |
| EXPENDITURES                                                        |         |                 |                 |                |                |  |
| Current:                                                            |         |                 |                 |                |                |  |
| Instruction                                                         | 5000    | 469,000,620.52  | 460,260,227.37  | 392,268,296.87 | 85.23%         |  |
| Pupil Personnel Services                                            | 6100    | 34,445,823.18   | 34,445,823.18   | 30,838,631.43  | 89.53%         |  |
| Instructional Media Services                                        | 6200    | 5,637,190.97    | 5,647,190.97    | 5,302,873.99   | 93.90%         |  |
| Instruction and Curriculum Development Services                     | 6300    | 20,230,748.87   | 20,235,748.87   | 17,581,759.83  | 86.88%         |  |
| Instructional Staff Training Services                               | 6400    | 6,787,732.32    | 7,136,419.40    | 6,083,031.33   | 85.24%         |  |
| Instruction Related Technology                                      | 6500    | 2,492,312.02    | 2,492,312.02    | 2,328,097.13   | 93.41%         |  |
| Board                                                               | 7100    | 2,020,211.64    | 2,020,211.64    | 1,529,039.78   | 75.69%         |  |
| General Administration                                              | 7200    | 2,338,743.43    | 2,352,243.43    | 2,328,180.82   | 98.98%         |  |
| School Administration                                               | 7300    | 32,920,559.90   | 32,920,559.90   | 27,670,536.66  | 84.05%         |  |
| Facilities Acquisition and Construction                             | 7400    | 13,197,519.13   | 14,817,672.14   | 14,817,672.14  | 100.00%        |  |
| Fiscal Services                                                     | 7500    | 2,754,560.39    | 2,754,560.39    | 2,675,683.99   | 97.14%         |  |
| Food Services                                                       | 7600    | 552,227.25      | 574,797.25      | 569,191.73     | 99.02%         |  |
| Central Services                                                    | 7700    | 8,716,474.48    | 8,828,025.23    | 8,731,997.43   | 98.91%         |  |
| Pupil Transportation Services                                       | 7800    | 29,660,461.47   | 29,660,461.47   | 28,437,417.25  | 95.88%         |  |
| Operation of Plant                                                  | 7900    | 54,653,313.58   | 54,662,167.66   | 46,732,488.63  | 85.49%         |  |
| Maintenance of Plant                                                | 8100    | 12,791,327.72   | 12,881,327.72   | 9,974,654.27   | 77.43%         |  |
| Administrative Tech Services                                        | 8200    | 5,939,088.21    | 5,939,088.21    | 5,640,973.74   | 94.98%         |  |
| Community Services                                                  | 9100    | 6,777,695.68    | 6,856,110.68    | 4,988,653.50   | 72.76%         |  |
| Debt Service                                                        | 9200    | 0.00            | 0.00            | 0.00           | 0.00%          |  |
| Total Expenditures                                                  |         | 710,916,610.76  | 704,484,947.53  | 608,499,180.52 | 86.38%         |  |
| Excess (Deficiency) of Revenues Over (Under) Expenditures           |         | (66,686,116.90) | (67,668,924.90) | (4,879,215.67) |                |  |
| OTHER FINANCING SOURCES (USES)                                      |         |                 |                 |                |                |  |
| Long-term Debt Proceeds, Sales of Capital Assets, & Loss Recoveries | 3700    | 200,000.00      | 290,000.00      | 612,711.83     |                |  |
| Transfers In                                                        | 3600    | 26,953,947.00   | 27,846,755.00   | 10,952,349.00  |                |  |
| Transfers Out                                                       | 9700    | 0.00            | 0.00            | 0.00           |                |  |
| Total Other Financing Sources (Uses)                                |         | 27,153,947.00   | 28,136,755.00   | 11,565,060.83  |                |  |
| Net Change in Fund Balances                                         |         | (39,532,169.90) | (39,532,169.90) | 6,685,845.16   |                |  |
| Fund Balances, Prior Year                                           | 2800    | 88,647,749.29   | 88,647,749.29   | 88,647,749.29  |                |  |
| Adjustment to Fund Balances                                         | 2891    |                 |                 |                |                |  |
| Fund Balances, Current Year                                         | 2700    | 49,115,579.39   | 49,115,579.39   | 95,333,594.45  |                |  |

## **General Fund**