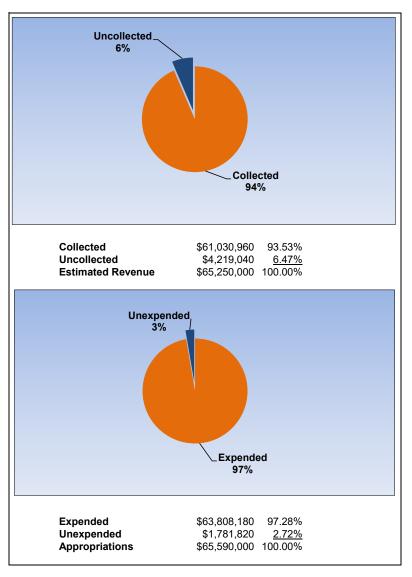

|                                                                     | Health Insurance |               |               |                |                |  |  |  |
|---------------------------------------------------------------------|------------------|---------------|---------------|----------------|----------------|--|--|--|
| The School District of Osceola County                               |                  |               |               |                |                |  |  |  |
| Revenue & Expenditures - Budget And Actual                          | Account          | Budgeted      | Amounts       | Actual         | Percentage of  |  |  |  |
| For the Fiscal Year through 05/31/2024                              | Number           | Original      | Current       | Amounts        | Current Budget |  |  |  |
| REVENUE                                                             |                  |               |               |                |                |  |  |  |
| Federal Direct                                                      | 3100             | 0.00          | 0.00          | 0.00           | 0.00%          |  |  |  |
| Federal Through State                                               | 3200             | 0.00          | 0.00          | 0.00           | 0.00%          |  |  |  |
| State Sources                                                       | 3300             | 0.00          | 0.00          | 0.00           | 0.00%          |  |  |  |
| Local Sources                                                       | 3400             | 65,250,000.00 | 65,250,000.00 | 61,030,959.55  | 93.53%         |  |  |  |
| Total Revenues                                                      |                  | 65,250,000.00 | 65,250,000.00 | 61,030,959.55  | 93.53%         |  |  |  |
| EXPENDITURES                                                        |                  |               |               |                |                |  |  |  |
| Current:                                                            |                  |               |               |                |                |  |  |  |
| Instruction                                                         | 5000             | 0.00          | 0.00          | 0.00           | 0.00%          |  |  |  |
| Pupil Personnel Services                                            | 6100             | 0.00          | 0.00          | 0.00           | 0.00%          |  |  |  |
| Instructional Media Services                                        | 6200             | 0.00          | 0.00          | 0.00           | 0.00%          |  |  |  |
| Instruction and Curriculum Development Services                     | 6300             | 0.00          | 0.00          | 0.00           | 0.00%          |  |  |  |
| Instructional Staff Training Services                               | 6400             | 0.00          | 0.00          | 0.00           | 0.00%          |  |  |  |
| Instruction Related Technology                                      | 6500             | 0.00          | 0.00          | 0.00           | 0.00%          |  |  |  |
| Board                                                               | 7100             | 0.00          | 0.00          | 0.00           | 0.00%          |  |  |  |
| General Administration                                              | 7200             | 0.00          | 0.00          | 0.00           | 0.00%          |  |  |  |
| School Administration                                               | 7300             | 0.00          | 0.00          | 0.00           | 0.00%          |  |  |  |
| Facilities Acquisition and Construction                             | 7400             | 110,000.00    | 110,000.00    | 0.00           | 0.00%          |  |  |  |
| Fiscal Services                                                     | 7500             | 0.00          | 0.00          | 0.00           | 0.00%          |  |  |  |
| Food Services                                                       | 7600             | 0.00          | 0.00          | 0.00           | 0.00%          |  |  |  |
| Central Services                                                    | 7700             | 0.00          | 0.00          | 0.00           | 0.00%          |  |  |  |
| Pupil Transportation Services                                       | 7800             | 0.00          | 0.00          | 0.00           | 0.00%          |  |  |  |
| Operation of Plant                                                  | 7900             | 0.00          | 0.00          | 0.00           | 0.00%          |  |  |  |
| Maintenance of Plant                                                | 8100             | 0.00          | 0.00          | 0.00           | 0.00%          |  |  |  |
| Administrative Tech Services                                        | 8200             | 0.00          | 0.00          | 0.00           | 0.00%          |  |  |  |
| Community Services                                                  | 9100             | 0.00          | 0.00          | 0.00           | 0.00%          |  |  |  |
| Debt Service                                                        | 9200             | 0.00          | 0.00          | 0.00           | 0.00%          |  |  |  |
| Proprietary Expenses                                                | 9900             | 65,480,000.00 | 65,480,000.00 | 63,808,180.25  | 97.45%         |  |  |  |
| Total Expenditures                                                  |                  | 65,590,000.00 | 65,590,000.00 | 63,808,180.25  | 97.28%         |  |  |  |
| Excess (Deficiency) of Revenues Over (Under) Expenditures           |                  | (340,000.00)  | (340,000.00)  | (2,777,220.70) |                |  |  |  |
| OTHER FINANCING SOURCES (USES)                                      |                  |               |               |                |                |  |  |  |
| Long-term Debt Proceeds, Sales of Capital Assets, & Loss Recoveries | 3700             | 0.00          | 0.00          | 0.00           |                |  |  |  |
| Transfers In                                                        | 3600             | 0.00          | 0.00          | 0.00           |                |  |  |  |
| Transfers Out                                                       | 9700             | 0.00          | 0.00          | 0.00           |                |  |  |  |
| Total Other Financing Sources (Uses)                                |                  | 0.00          | 0.00          | 0.00           |                |  |  |  |
| Change in Net Assets                                                |                  | (340,000.00)  | (340,000.00)  | (2,777,220.70) |                |  |  |  |
| Net Assets, Prior Year                                              | 2800             | 9,430,371.95  | 9,430,371.95  | 9,430,371.95   |                |  |  |  |
| Adjustment to Net Assets                                            | 2891             |               |               |                |                |  |  |  |
| Net Assets, Current Year                                            | 2700             | 9,090,371.95  | 9,090,371.95  | 6,653,151.25   |                |  |  |  |

### **Health Insurance Fund**