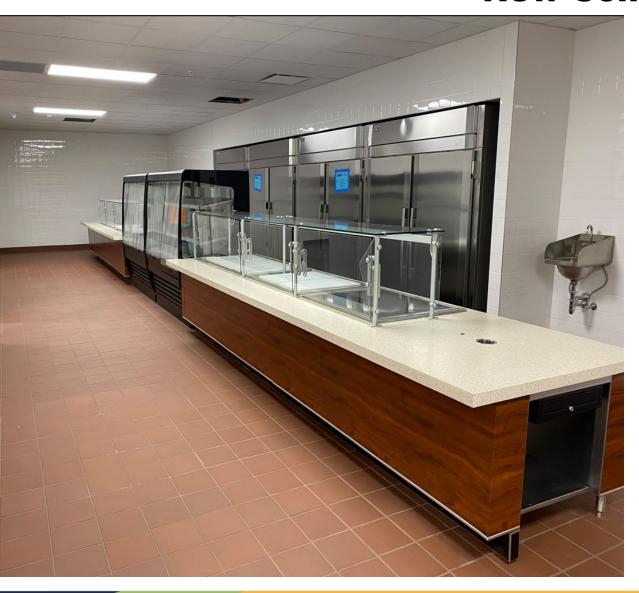

| \$ 2,255,518  | 08/01/2024                    |
| KMES Kitchen                       | \$ 1,900,000  | 11/29/2024                    |
| PWMS Replace Gym A/C Unit          | \$ 1,300,130  | 07/26/2024                    |
| CAES Replace A/C Unit              | \$ 1,253,350  | 08/15/2024                    |
| HZMZ – Central Cabling Replacement | \$ 1,200,000  | 08/01/2024                    |
| VNES Replace 2 Chillers            | \$ 1,148,104  | 07/19/2024                    |
| *Misc. Projects                    | \$ 7,577,931  |                               |
| TOTAL                              | \$497,583,697 |                               |



## **K8-AA Kindred New Construction**





## **K8-AA Kindred New Construction**





## **K8-AA Kindred New Construction**



















































# Voyager K-8 New Construction





# Voyager K-8 New Construction





# Voyager K-8 New Construction





# **Gateway High School Comprehensive Renovation**



# **Gateway High School Comprehensive Renovation**



# **Gateway High School Comprehensive Renovation**







## **NeoCity Academy (Phase 2) New Construction**



# NeoCity Academy (Phase 2) New Construction







## NeoCity Academy (Phase 2) New Construction





# St. Cloud High School Classroom Addition





# St. Cloud High School Classroom Addition





# St. Cloud High School Classroom Addition

































# **New Construction**





#### **TKHS Athletic Fields**



#### **TKHS Athletic Fields**





#### **Ventura ES Gutters**





#### **Central Ave. ES Kitche