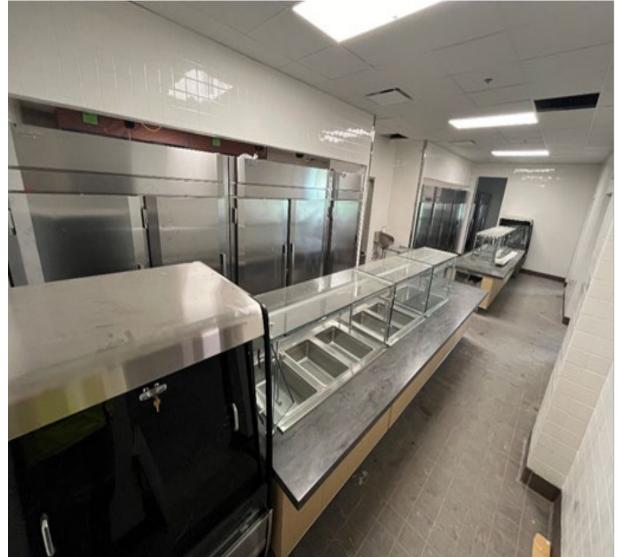

8/01/2024                    |
| KMES Kitchen                       | \$ 1,900,000  | 11/29/2024                    |
| PWMS Replace Gym A/C Unit          | \$ 1,300,130  | 07/26/2024                    |
| CAES Replace A/C Unit              | \$ 1,253,350  | 08/15/2024                    |
| HZMZ – Central Cabling Replacement | \$ 1,200,000  | 08/01/2024                    |
| VNES Replace 2 Chillers            | \$ 1,148,104  | 07/19/2024                    |
| *Misc. Projects                    | \$ 7,577,931  |                               |
| TOTAL                              | \$497,583,697 |                               |



## **K8-AA Kindred New Construction**





## **K8-AA Kindred New Construction**





## **K8-AA Kindred New Construction**



















































# Voyager K-8 New Construction





# Voyager K-8 New Construction





# Voyager K-8 New Construction





# **Gateway High School Comprehensive Renovation**



# **Gateway High School Comprehensive Renovation**



# **Gateway High School Comprehensive Renovation**







## **NeoCity Academy (Phase 2) New Construction**



# NeoCity Academy (Phase 2) New Construction







## NeoCity Academy (Phase 2) New Construction





# St. Cloud High School Classroom Addition





# St. Cloud High School Classroom Addition





# St. Cloud High School Classroom Addition

































# **New Construction**





#### **TKHS Athletic Fields**



#### **TKHS Athletic Fields**





#### **Ventura ES Gutters**





#### **Central Ave. ES Kitchen**





#### **Cooler