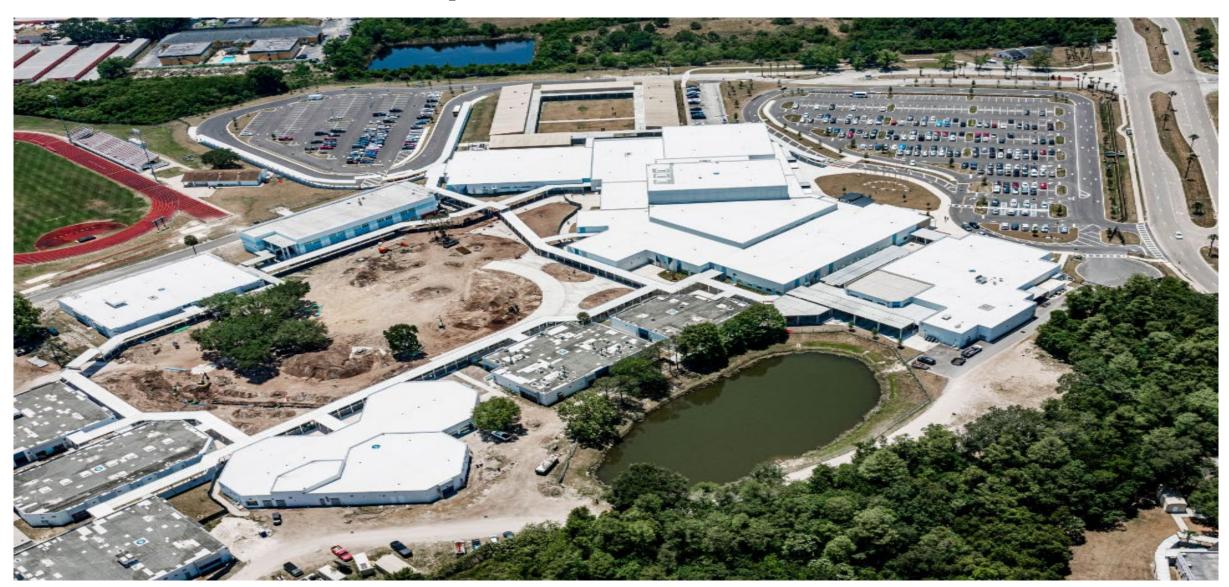

/2024                    |
| CAES Replace A/C Unit              | \$ 1,253,350  | 08/15/2024                    |
| HZMZ – Central Cabling Replacement | \$ 1,200,000  | 08/01/2024                    |
| VNES Replace 2 Chillers            | \$ 1,148,104  | 07/19/2024                    |
| *Misc. Projects                    | \$ 7,577,931  |                               |
| TOTAL                              | \$497,583,697 |                               |



## **K8-AA Kindred New Construction**





## **K8-AA Kindred New Construction**





## **K8-AA Kindred New Construction**



















































# Voyager K-8 New Construction





# Voyager K-8 New Construction





# Voyager K-8 New Construction





# **Gateway High School Comprehensive Renovation**



# **Gateway High School Comprehensive Renovation**



# **Gateway High School Comprehensive Renovation**







## **NeoCity Academy (Phase 2) New Construction**



# NeoCity Academy (Phase 2) New Construction







## NeoCity Academy (Phase 2) New Construction





# St. Cloud High School Classroom Addition





# St. Cloud High School Classroom Addition





# St. Cloud High School Classroom Addition

































# **New Construction**





#### **TKHS Athletic Fields**



#### **TKHS Athletic Fields**





#### **Ventura ES Gutters**





#### **Central Ave. ES Kitchen**





#### **Cooler/Freezer Outlets**







# BOARD & SUPERINTENDENT'S COMMENTS