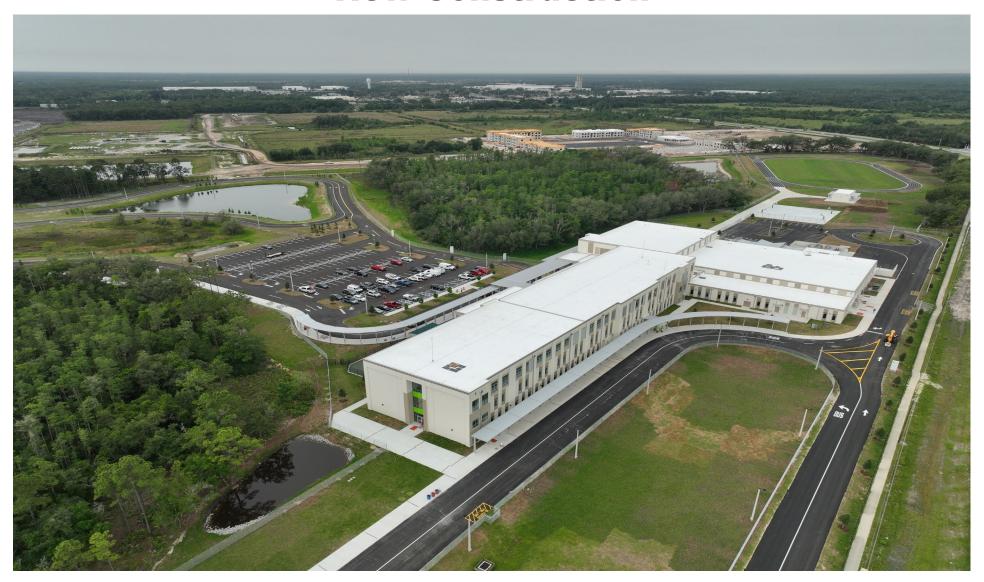

### **Agenda**

- 1. Facilities Program Update
- 2. Map Project Locations
- 3. K-8 School "AA" New Construction
- 4. Knights Point K-8
- 5. Voyager K-8
- 6. Gateway High School Comprehensive Renovation
- 7. NeoCity Academy Phase 2 New Construction
- 8. St. Cloud High School Classroom Building Addition
- 9. Transportation East Facility
- 10. Transportation West Facility
- 11. Miscellaneous Projects

### **Projects in Construction**

| <u>Project</u>                     | <u>Budget</u> | <b>Substantial Completion</b> |
|------------------------------------|---------------|-------------------------------|
| GWHS Comprehensive Renovation      | \$103,444,555 | 07/01/2024                    |
| K8 School "BB" West Kissimmee      | \$ 75,432,006 | 06/07/2024                    |
| K8 School "AA" Kindred             | \$ 74,664,024 | 05/20/2025                    |
| K8 School "CC" East Narcoossee     | \$ 67,635,354 | 06/28/2024                    |
| Transportation West                | \$ 58,697,562 | 06/15/2025                    |
| Transportation East                | \$ 44,435,947 | 10/31/2024                    |
| NeoCity Academy Phase 2            | \$ 37,348,885 | 07/05/2024                    |
| CYES HVAC Retrofit                 | \$ 6,893,373  | 08/01/2024                    |
| HRHS Central Energy Plant Retrofit | \$ 3,214,467  | 08/01/2024                    |
| TKHS Athletic Fields               | \$ 3,138,336  | 08/01/2024                    |
| NPMS Rear Bus Loop                 | \$ 3,104,841  | 08/09/2024                    |
| PNHS Modify Drop-Off Area          | \$ 2,939,313  | 09/27/2023                    |
| CAES Kitchen                       | \$ 2,255,518  | 08/01/2024                    |
| KMES Kitchen                       | \$ 1,900,000  | 11/29/2024                    |
| PWMS Replace Gym A/C Unit          | \$ 1,300,130  | 07/26/2024                    |
| CAES Replace A/C Unit              | \$ 1,253,350  | 08/15/2024                    |
| HZMZ – Central Cabling Replacement | \$ 1,200,000  | 08/01/2024                    |
| VNES Replace 2 Chillers            | \$ 1,148,104  | 07/19/2024                    |
| *Misc. Projects                    | \$ 7,577,931  |                               |
| TOTAL                              | \$497,583,697 |                               |