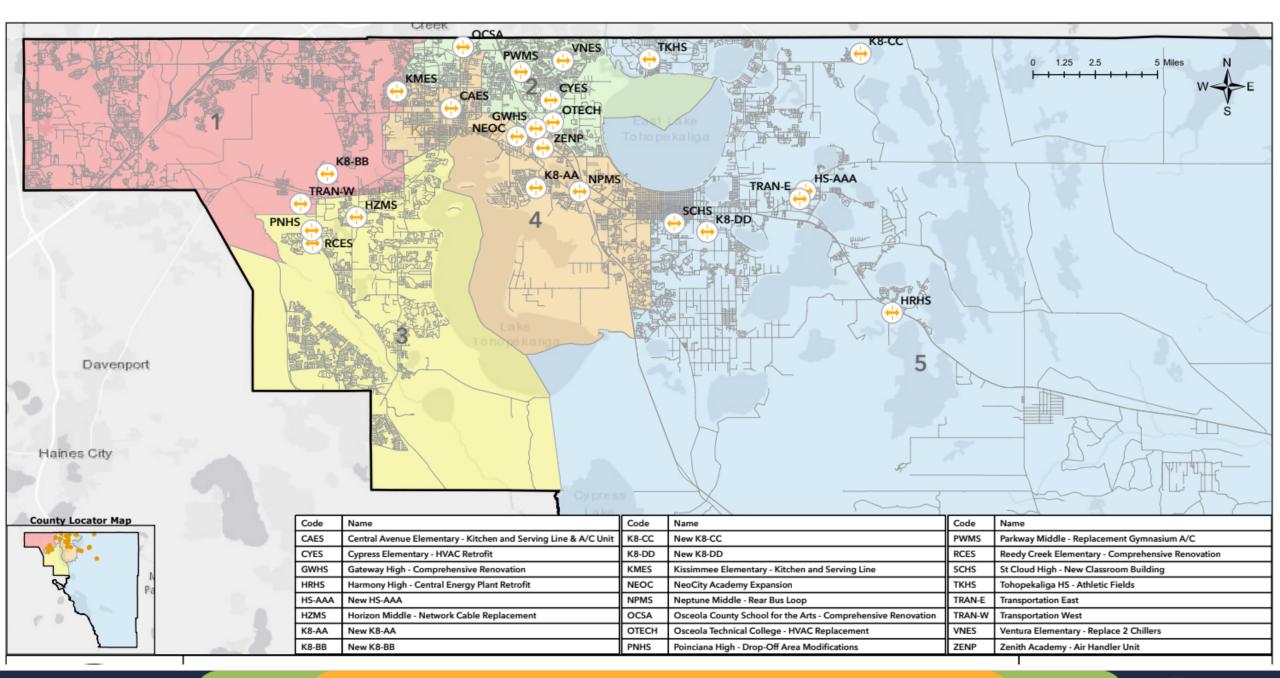

### **Agenda**

- 1. Facilities Program Update
- 2. Map Project Locations
- 3. K-8 School "AA" New Construction
- 4. Knights Point K-8
- 5. Voyager K-8
- 6. Gateway High School Comprehensive Renovation
- 7. NeoCity Academy Phase 2 New Construction
- 8. St. Cloud High School Classroom Building Addition
- 9. Transportation East Facility
- 10. Transportation West Facility
- 11. Miscellaneous Projects