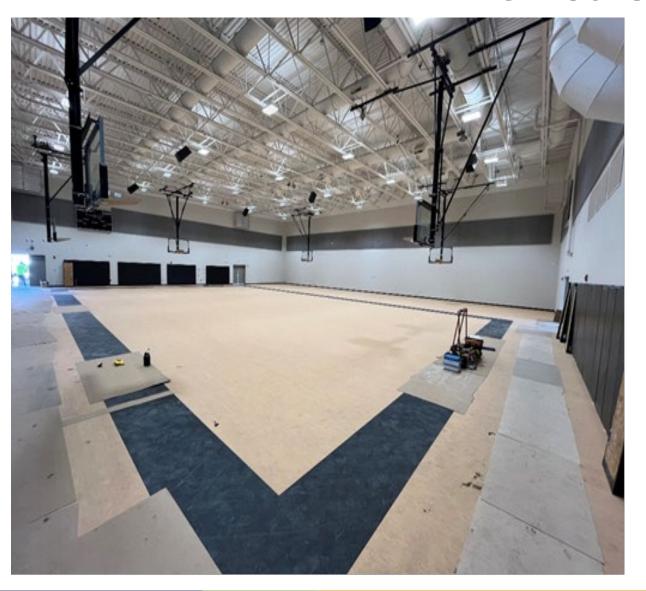

08/01/2024                    |
| KMES Kitchen                       | \$ 1,900,000  | 11/29/2024                    |
| PWMS Replace Gym A/C Unit          | \$ 1,300,130  | 07/26/2024                    |
| CAES Replace A/C Unit              | \$ 1,253,350  | 08/15/2024                    |
| HZMZ – Central Cabling Replacement | \$ 1,200,000  | 08/01/2024                    |
| VNES Replace 2 Chillers            | \$ 1,148,104  | 07/19/2024                    |
| *Misc. Projects                    | \$ 7,577,931  |                               |
| TOTAL                              | \$497,583,697 |                               |



## **K8-AA Kindred New Construction**





## **K8-AA Kindred New Construction**





## **K8-AA Kindred New Construction**



















































# Voyager K-8 New Construction





# Voyager K-8 New Construction





# Voyager K-8 New Construction





# **Gateway High School Comprehensive Renovation**



# **Gateway High School Comprehensive Renovation**



# **Gateway High School Comprehensive Renovation**







## **NeoCity Academy (Phase 2) New Construction**



# NeoCity Academy (Phase 2) New Construction







## NeoCity Academy (Phase 2) New Construction





# St. Cloud High School Classroom Addition





# St. Cloud High School Classroom Addition





# St. Cloud High School Classroom Addition

































# **New Construction**





#### **TKHS Athletic Fields**



#### **TKHS Athletic Fields**





#### **Ventura ES Gutters**





#### **Central Ave. ES Kitchen**





#### **Cool