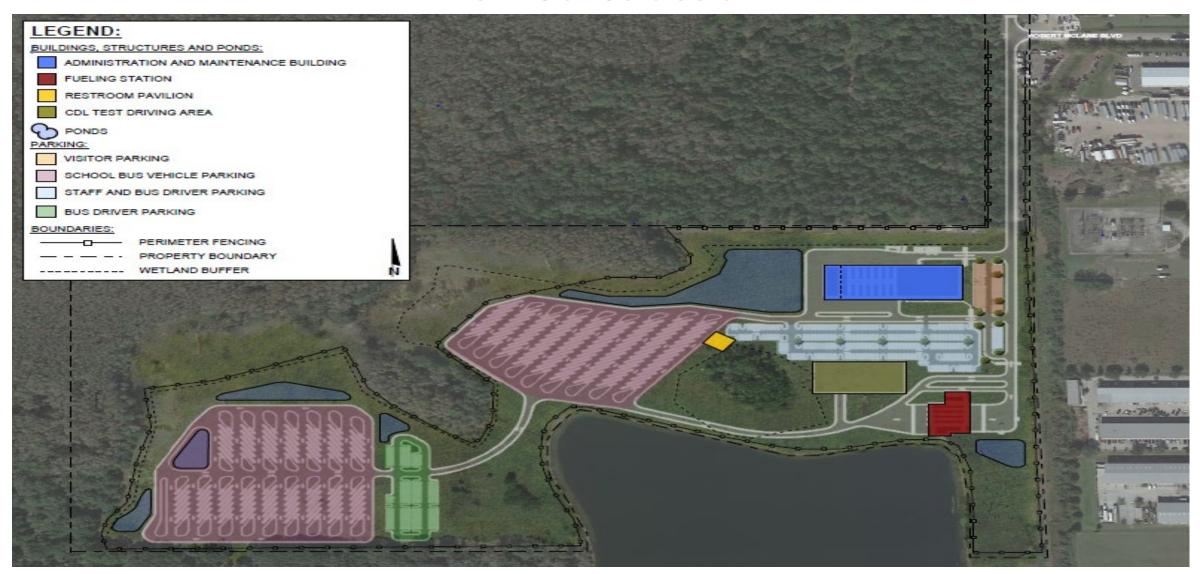

### **Projects in Construction**

| <u>Project</u>                     | <u>Budget</u> | <b>Substantial Completion</b> |
|------------------------------------|---------------|-------------------------------|
| GWHS Comprehensive Renovation      | \$103,444,555 | 07/01/2024                    |
| K8 School "BB" West Kissimmee      | \$ 75,432,006 | 06/07/2024                    |
| K8 School "AA" Kindred             | \$ 74,664,024 | 05/20/2025                    |
| K8 School "CC" East Narcoossee     | \$ 67,635,354 | 06/28/2024                    |
| Transportation West                | \$ 58,697,562 | 06/15/2025                    |
| Transportation East                | \$ 44,435,947 | 10/31/2024                    |
| NeoCity Academy Phase 2            | \$ 37,348,885 | 07/05/2024                    |
| CYES HVAC Retrofit                 | \$ 6,893,373  | 08/01/2024                    |
| HRHS Central Energy Plant Retrofit | \$ 3,214,467  | 08/01/2024                    |
| TKHS Athletic Fields               | \$ 3,138,336  | 08/01/2024                    |
| NPMS Rear Bus Loop                 | \$ 3,104,841  | 08/09/2024                    |
| PNHS Modify Drop-Off Area          | \$ 2,939,313  | 09/27/2023                    |
| CAES Kitchen                       | \$ 2,255,518  | 08/01/2024                    |
| KMES Kitchen                       | \$ 1,900,000  | 11/29/2024                    |
| PWMS Replace Gym A/C Unit          | \$ 1,300,130  | 07/26/2024                    |
| CAES Replace A/C Unit              | \$ 1,253,350  | 08/15/2024                    |
| HZMZ – Central Cabling Replacement | \$ 1,200,000  | 08/01/2024                    |
| VNES Replace 2 Chillers            | \$ 1,148,104  | 07/19/2024                    |
| *Misc. Projects                    | \$ 7,577,931  |                               |
| TOTAL                              | \$497,583,697 |                               |