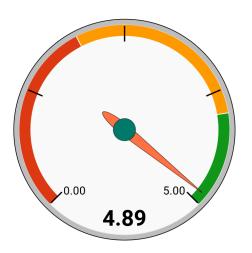

### **NexHealth**

|               | Previous<br>YTD Aug<br>2023 | Current<br>YTD Aug<br>2024 | Variance |  |
|---------------|-----------------------------|----------------------------|----------|--|
| Average Score | 4.87                        | 4.89                       | 0.43%    |  |
| Responses     | 10,296                      | 8,132                      | -23.49%  |  |

NexHealth collects patient satisfaction with a scale of 0 to 5. This compares the current year-to-date to the same time period last year.

| Care Team |                       |       |         |       |  |  |  |
|-----------|-----------------------|-------|---------|-------|--|--|--|
|           | Voluntary Involuntary |       |         |       |  |  |  |
|           | Sep 202               | 3 - A | ug 2024 | 4     |  |  |  |
| 11        | 3.24%                 |       | 2       | 0.60% |  |  |  |