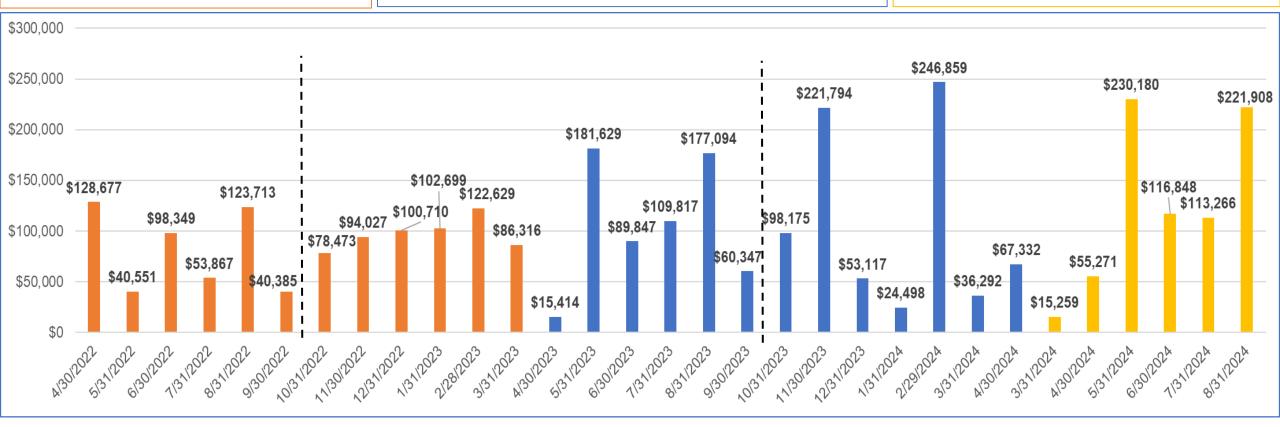

### SDOC – Ventegra Rx Paid Rebates Calendar Years: 2022, 2023 and 2024 (thru 8/31/24)

Rx Rebates are paid monthly, at approximately 3 to 6-month lag from date of service

2021-22 Plan Year Rx Paid Rebates Estimated \$1,070,396 2022-23 Plan Year Rx Paid Rebates Estimated \$1,382,216 2023-24 Plan Year to Date Rx Paid Rebates Estimated \$752,732

<sup>- -</sup> Dashed line identifies start and end of health plan year.

<sup>\*</sup>SDOC receives 100% of Rx Rebates under the Ventegra contract.

<sup>\*\*</sup>Graph bars are color coded by when health plan year Rx dates of service were actually paid to SDOC..