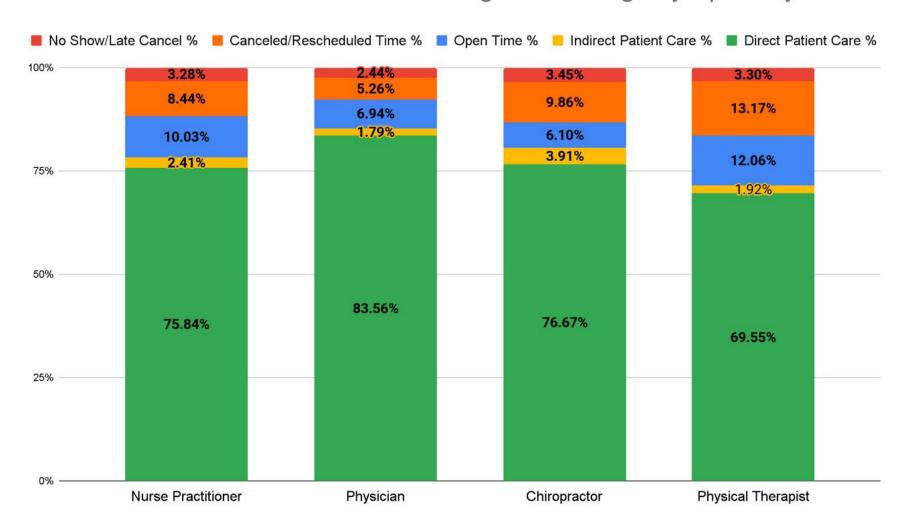

### Medical, Chiropractic, Physical Therapy Care Services

### Medical, Chiropractic, Physical Therapy Care Services

Provider Schedule Rate - Average Percentage by Specialty