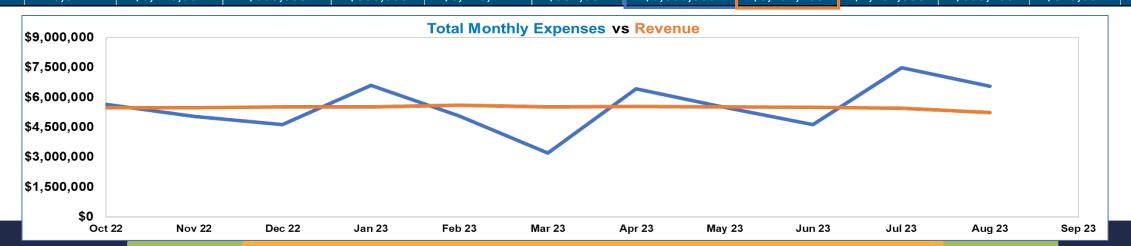

### Medical Plan PAID Expenses vs Budget/Revenue – Plan Year to Date

| Historical Health Plan Costs / Plan Year School District of Osceola County |                      |                      |                      |                      |                      |                      |  |  |  |
|----------------------------------------------------------------------------|----------------------|----------------------|----------------------|----------------------|----------------------|----------------------|--|--|--|
| DATE RANGE                                                                 | 10/1/18 to 9/30/19   | 10/1/19 to 9/30/20   | 10/1/20 to 9/30/21   | 10/1/21 to 9/30/22   | 10/1/22 to 9/30/23   | 10/1/23 to 8/31/24   |  |  |  |
| COST COMPONENT                                                             | 2018/19<br>Plan Year | 2019/20<br>Plan Year | 2020/21<br>Plan Year | 2021/22<br>Plan Year | 2022/23<br>Plan Year | 2023/24<br>Plan Year |  |  |  |
| Medical Claims                                                             | \$45,967,272         | \$41,566,112         | \$33,140,969         | \$41,500,297         | \$44,902,814         | \$41,216,933         |  |  |  |
| Rx Claims                                                                  | \$12,307,935         | \$11,049,021         | \$9,844,133          | \$8,966,174          | \$8,593,164          | \$9,463,714          |  |  |  |
| Health Center                                                              | \$3,000,000          | \$4,835,823          | \$4,916,176          | \$5,507,701          | \$5,895,433          | \$6,258,334          |  |  |  |
| Fixed Costs                                                                | \$2,906,857          | \$2,860,047          | \$5,347,984          | \$4,321,131          | \$4,839,058          | \$3,894,905          |  |  |  |
| Claims over Specific Stop Loss                                             | (\$328,850)          | (\$1,418,812)        | (\$212)              | (\$62,006)           | \$0                  | \$0                  |  |  |  |
| TOTAL EXPENSES                                                             | \$63,853,214         | \$58,992,191         | \$53,249,050         | \$60,233,297         | \$64,230,469         | \$60,833,886         |  |  |  |
| TOTAL REVENUE/ FUNDING                                                     | \$56,092,962         | \$60,116,719         | \$58,205,032         | \$58,041,431         | \$60,163,606         | \$60,417,330         |  |  |  |
| \$ Difference Revenue/Expenses                                             | -\$7,760,252         | \$1,124,528          | \$4,955,982          | -\$2,191,866         | -\$4,066,863         | -\$416,556           |  |  |  |
| Ratio - Expenses to Revenue                                                | 113.83%              | 98.13%               | 91.49%               | 103.78%              | 106.76%              | 100.69%              |  |  |  |
| Additional Funded - COVID Relief                                           | N/A                  | N/A                  | \$2,765,331          | \$2,497,405          | N/A                  | N/A                  |  |  |  |
| Additional Funding Needed                                                  | \$10,000,000         | \$0                  | \$0                  | \$3,000,000          | \$0                  |                      |  |  |  |
| Average Medical Enrollment                                                 | 6,563                | 6,464                | 6,330                | 6,182                | 6,328                | 6,514                |  |  |  |
| PEPM TOTAL EXPENSES                                                        | \$811                | \$761                | \$665                | \$778                | \$846                | \$849                |  |  |  |
| PEPM Claims vs Previous Year                                               | 105%                 | 94%                  | 87%                  | 117%                 | 109%                 | 0.4%                 |  |  |  |
| Medical Claims PEPM                                                        | \$584                | \$536                | \$436                | \$559                | \$591                | \$575                |  |  |  |
| Rx Claims PEPM                                                             | \$156                | \$142                | \$130                | \$121                | \$113                | \$132                |  |  |  |
| Health Center PEPM                                                         | \$38                 | \$62                 | \$65                 | \$74                 | \$78                 | \$87                 |  |  |  |
| Fixed Costs PEPM                                                           | \$37                 | \$37                 | \$70                 | \$58                 | \$64                 | \$54                 |  |  |  |

### Medical Plan - Expenses to Revenue 2023-2024 Plan Year to Date

| Month   | Enrolled<br>Employees<br>and Retirees | Medical<br>Claims | Rx<br>Claims | Health<br>Center | Paid<br>Claims | Fixed<br>Costs | Total<br>Costs /<br>Expenses | Monthly<br>Revenue<br>to the Plan | Board<br>Contribution | Opt out<br>Subsidy | Employee<br>and Retiree<br>Contribution | Budget<br>Ratio |
|---------|---------------------------------------|-------------------|--------------|------------------|----------------|----------------|------------------------------|-----------------------------------|-----------------------|--------------------|-----------------------------------------|-----------------|
| Oct-23  | 6,483                                 | \$3,892,796       | \$859,356    | \$515,992        | \$5,268,144    | \$375,242      | \$5,643,386                  | \$5,482,635                       | \$4,144,207           | \$691,066          | \$647,362                               | 103%            |
| Nov-23  | 6,486                                 | \$3,377,278       | \$857,902    | \$461,919        | \$4,697,099    | \$345,765      | \$5,042,864                  | \$5,486,049                       | \$4,147,109           | \$690,441          | \$648,499                               | 92%             |
| Dec-23  | 6,544                                 | \$2,928,159       | \$857,565    | \$499,992        | \$4,285,716    | \$354,853      | \$4,640,569                  | \$5,518,065                       | \$4,177,012           | \$700,438          | \$640,615                               | 84%             |
| Jan-24  | 6,551                                 | \$4,792,560       | \$955,427    | \$499,553        | \$6,247,540    | \$360,161      | \$6,607,701                  | \$5,526,597                       | \$4,177,011           | \$704,802          | \$644,784                               | 120%            |
| Feb-24  | 6,649                                 | \$3,258,802       | \$868,655    | \$579,420        | \$4,706,877    | \$365,549      | \$5,072,426                  | \$5,612,587                       | \$4,213,251           | \$703,562          | \$695,774                               | 90%             |
| Mar-24  | 6,552                                 | \$1,569,654       | \$723,694    | \$557,796        | \$2,851,144    | \$360,216      | \$3,211,360                  | \$5,511,871                       | \$4,186,383           | \$701,688          | \$623,800                               | 58%             |
| Apr-24  | 6,593                                 | \$4,732,361       | \$773,970    | \$567,705        | \$6,074,036    | \$350,479      | \$6,424,515                  | \$5,539,579                       | \$4,198,880           | \$704,187          | \$636,512                               | 116%            |
| May-24  | 6,593                                 | \$3,602,505       | \$947,107    | \$606,484        | \$5,156,096    | \$350,995      | \$5,507,091                  | \$5,528,975                       | \$4,193,881           | \$704,187          | \$630,907                               | 100%            |
| Jun-24  | 6,598                                 | \$2,863,812       | \$780,586    | \$650,418        | \$4,294,816    | \$347,921      | \$4,642,737                  | \$5,502,842                       | \$4,180,780           | \$696,064          | \$625,998                               | 84%             |
| Jul-24  | 6,406                                 | \$5,414,354       | \$1,082,830  | \$650,091        | \$7,147,275    | \$342,112      | \$7,489,387                  | \$5,460,890                       | \$4,110,778           | \$667,302          | \$682,810                               | 137%            |
| Aug-24  | 6,196                                 | \$4,784,652       | \$756,622    | \$668,964        | \$6,210,238    | \$341,612      | \$6,551,850                  | \$5,247,240                       | \$3,974,440           | \$667,322          | \$605,478                               | 125%            |
| Sep-24  |                                       |                   |              |                  |                |                |                              |                                   |                       |                    |                                         |                 |
| YTD     | 71,651                                | \$41,216,933      | \$9,463,714  | \$6,258,334      | \$56,938,981   | \$3,894,905    | \$60,833,886                 | \$60,417,330                      | \$45,703,732          | \$7,631,059        | \$7,082,539                             | 4049/           |
| AVERAGE | 6,514                                 | \$3,746,994       | \$860,338    | \$568,939        | \$5,176,271    | \$354,082      | \$5,530,353                  | \$5,492,485                       | \$4,154,885           | \$693,733          | \$643,867                               | 101%            |