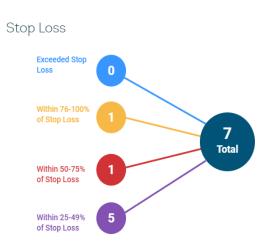

### Large Claims \$200,000 - 10/1/2023 thru 8/31/2024 Plan Year: 2023-2024

|      | School District of Osceola County                                                                                                    |                                             |                     |                |             |  |  |  |  |  |
|------|--------------------------------------------------------------------------------------------------------------------------------------|---------------------------------------------|---------------------|----------------|-------------|--|--|--|--|--|
|      | Plan Year 10/1/2023 to 9/30/2024                                                                                                     |                                             |                     |                |             |  |  |  |  |  |
| Snac | Large Claimants Plan Year to Date Specific Deductible \$1,500,000 + \$135,000 aggregating deductible Medical / Rx Claims > \$200,000 |                                             |                     |                |             |  |  |  |  |  |
|      |                                                                                                                                      |                                             |                     |                | Total Daid  |  |  |  |  |  |
| #    | Relationship                                                                                                                         | Diagnosis                                   | Medical Claims Paid | Rx Claims Paid | Total Paid  |  |  |  |  |  |
| 1    | Employee                                                                                                                             | Surgery Complications - Hysterectomy        | \$1,460,686         | \$2,204        | \$1,462,890 |  |  |  |  |  |
| 2    | Spouse                                                                                                                               | Lung/Brain Cancer                           | \$766,454           | \$421          | \$766,875   |  |  |  |  |  |
| 3    | Employee                                                                                                                             | Breast Cancer                               | \$556,597           | \$81           | \$556,678   |  |  |  |  |  |
| 4    | Dependent                                                                                                                            | Leukemia                                    | \$541,671           | \$2,005        | \$543,676   |  |  |  |  |  |
| 5    | Employee/Term                                                                                                                        | Chronic Respiratory Failure/Sickle Cell     | \$508,391           | \$6,587        | \$514,978   |  |  |  |  |  |
| 6    | Employee                                                                                                                             | Multiple Cancers                            | \$355,615           | \$65,571       | \$421,186   |  |  |  |  |  |
| 7    | Dependent                                                                                                                            | Hemophilia                                  | \$315,614           | \$359          | \$315,973   |  |  |  |  |  |
| 8    | Employee                                                                                                                             | Multiple Cancers                            | \$308,026           | \$123          | \$308,149   |  |  |  |  |  |
| 9    | Employee                                                                                                                             | Tongue Cancer                               | \$300,795           | \$678          | \$301,473   |  |  |  |  |  |
| 10   | Employee                                                                                                                             | Crohn's Disease                             | \$3,691             | \$284,572      | \$288,263   |  |  |  |  |  |
| 11   | Employee/Term                                                                                                                        | Hemorrhage                                  | \$265,528           | \$0            | \$265,528   |  |  |  |  |  |
| 12   | Employee/Term                                                                                                                        | Colon Cancer/ESRD                           | \$252,909           | \$0            | \$252,909   |  |  |  |  |  |
| 13   | Spouse                                                                                                                               | Colon Cancer/Pulmonary Disease              | \$126,222           | \$123,765      | \$249,987   |  |  |  |  |  |
| 14   | Employee                                                                                                                             | Breast Cancer                               | \$249,618           | \$194          | \$249,812   |  |  |  |  |  |
| 15   | Employee                                                                                                                             | Diabetes/Renal Disease                      | \$247,888           | \$679          | \$248,567   |  |  |  |  |  |
| 16   | Employee                                                                                                                             | Heart Issue/Cancer of Supraglottis (Throat) | \$242,350           | \$6,165        | \$248,515   |  |  |  |  |  |
| 17   | Dependent                                                                                                                            | Musculor Dystrophy Complications            | \$228,540           | \$3,680        | \$232,220   |  |  |  |  |  |
| 18   | Spouse                                                                                                                               | Bladder Cancer                              | \$226,650           | \$114          | \$226,764   |  |  |  |  |  |
| 19   | Dependent                                                                                                                            | ITP (Immune Thrombocytopenic Purpura)       | \$104,321           | \$115,087      | \$219,408   |  |  |  |  |  |
| 20   | Spouse                                                                                                                               | Breast/Bone Cancer                          | \$120,260           | \$97,548       | \$217,808   |  |  |  |  |  |
| 21   | Employee                                                                                                                             | Ovarian Cancer                              | \$215,538           | \$0            | \$215,538   |  |  |  |  |  |
| 22   | Spouse                                                                                                                               | Breast Cancer                               | \$101,220           | \$114,279      | \$215,499   |  |  |  |  |  |
| 23   | Employee                                                                                                                             | CAD (Coronary Artery Disease)               | \$214,707           | \$38           | \$214,745   |  |  |  |  |  |
| 24   | Employee/Term                                                                                                                        | Colon Cancer /Brain Cancer                  | \$208,754           | \$604          | \$209,358   |  |  |  |  |  |
|      | *Large claim                                                                                                                         |                                             | ₹r.                 |                | \$8,746,799 |  |  |  |  |  |