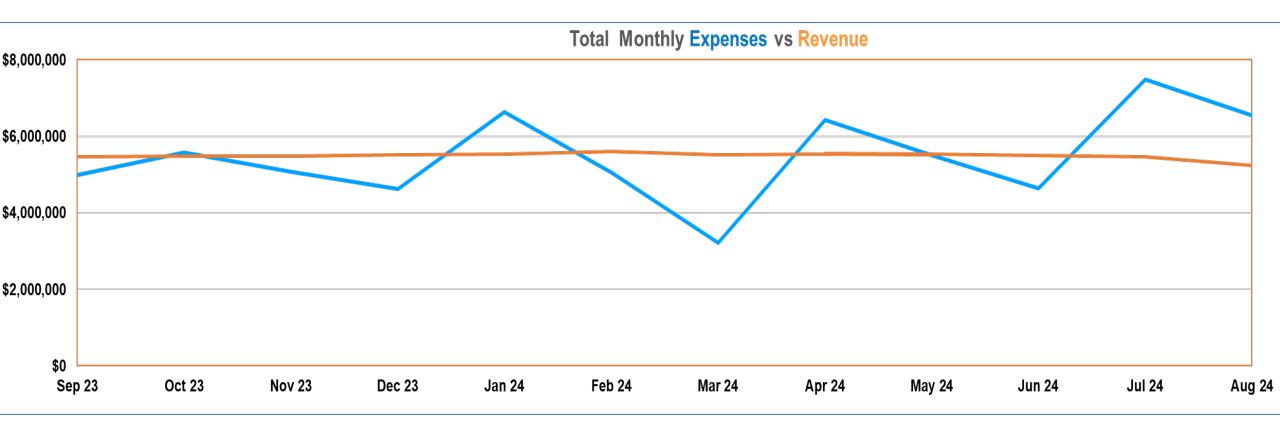

### Rolling 12 months: Expenses vs Revenue Plan Years: 10/1/2022 – 9/30/2023 and 10/1/2023 – 8/31/2024

### **School District of Osceola County**

**Health Plan - Expenses to Revenue Rolling 12 Months** 

|            | Month   | Enrolled<br>Employees<br>and Retirees | Medical Claims | Rx<br>Claims | Health<br>Center | Paid<br>Claims | Fixed<br>Costs | Total<br>Expenses | Monthly<br>Revenue<br>to the Plan<br>(G: Sum H-J) | Board<br>Contribution<br>(H) | Opt out<br>Subsidy<br>(I) | Employee and<br>Retiree<br>Contribution<br>(J) | Budget<br>Ratio<br>F / G |
|------------|---------|---------------------------------------|----------------|--------------|------------------|----------------|----------------|-------------------|---------------------------------------------------|------------------------------|---------------------------|------------------------------------------------|--------------------------|
| Prior Year | Aug-23  | 5,956                                 | \$6,002,745    | \$666,197    | \$517,324        | \$7,186,266    | \$328,270      | \$7,514,536       | \$4,758,313                                       | \$3,527,619                  | \$570,538                 | \$660,156                                      | 158%                     |
| FIIOI Teal | Sep-23  | 6,445                                 | \$3,245,573    | \$852,592    | \$516,992        | \$4,615,157    | \$364,698      | \$4,979,855       | \$5,471,026                                       | \$4,129,523                  | \$676,695                 | \$664,808                                      | 91%                      |
|            | Oct-23  | 6483                                  | \$3,892,796    | \$859,356    | \$461,919        | \$5,214,071    | \$364,698      | \$5,578,769       | \$5,482,635                                       | \$4,144,207                  | \$691,066                 | \$647,362                                      | 102%                     |
|            | Nov-23  | 6486                                  | \$3,377,278    | \$857,902    | \$499,992        | \$4,735,172    | \$345,362      | \$5,080,534       | \$5,485,960                                       | \$4,147,019                  | \$690,441                 | \$648,500                                      | 93%                      |
|            | Dec-23  | 6544                                  | \$2,928,159    | \$857,565    | \$499,553        | \$4,285,277    | \$345,765      | \$4,631,042       | \$5,518,065                                       | \$4,177,012                  | \$700,438                 | \$640,615                                      | 84%                      |
| ear        | Jan-24  | 6551                                  | \$4,792,560    | \$955,427    | \$530,284        | \$6,278,271    | \$354,853      | \$6,633,124       | \$5,526,597                                       | \$4,177,011                  | \$704,802                 | \$644,784                                      | 120%                     |
| <u>-</u>   | Feb-24  | 6649                                  | \$3,258,802    | \$868,655    | \$579,420        | \$4,706,877    | \$347,055      | \$5,053,932       | \$5,612,597                                       | \$4,213,251                  | \$703,562                 | \$695,784                                      | 90%                      |
| Pla        | Mar-24  | 6552                                  | \$1,569,654    | \$723,694    | \$557,796        | \$2,851,144    | \$360,216      | \$3,211,360       | \$5,511,871                                       | \$4,186,383                  | \$701,688                 | \$623,800                                      | 58%                      |
| 24         | Apr-24  | 6593                                  | \$4,732,364    | \$773,971    | \$567,705        | \$6,074,040    | \$350,479      | \$6,424,519       | \$5,539,579                                       | \$4,198,880                  | \$704,187                 | \$636,512                                      | 116%                     |
| 23-        | May-24  | 6593                                  | \$3,602,505    | \$947,107    | \$606,484        | \$5,156,096    | \$350,995      | \$5,507,091       | \$5,528,975                                       | \$4,193,881                  | \$704,187                 | \$630,907                                      | 100%                     |
|            | Jun-24  | 6598                                  | \$2,863,812    | \$780,586    | \$650,418        | \$4,294,816    | \$347,921      | \$4,642,737       | \$5,503,742                                       | \$4,180,780                  | \$696,964                 | \$625,998                                      | 84%                      |
|            | 24-Jul  | 6406                                  | \$5,414,354    | \$1,082,830  | \$650,091        | \$7,147,275    | \$342,112      | \$7,489,387       | \$5,460,910                                       | \$4,110,778                  | \$667,322                 | \$682,810                                      | 137%                     |
|            | 24-Aug  | 6196                                  | \$4,784,652    | \$756,622    | \$668,964        | \$6,210,238    | \$341,612      | \$6,551,850       | \$5,247,240                                       | \$3,974,440                  | \$667,322                 | \$605,478                                      | 125%                     |
|            | YTD     | 78,096                                | \$44,462,509   | \$10,316,307 | \$6,789,618      | \$61,568,434   | \$4,215,766    | \$65,784,200      | \$65,889,197                                      | \$49,833,165                 | \$8,308,674               | \$7,747,358                                    | 99.97%                   |
|            | AVERAGE | 6,508                                 | \$3,705,209    | \$859,692    | \$565,802        | \$5,130,703    | \$351,314      | \$5,482,017       | \$5,490,766                                       | \$4,152,764                  | \$692,390                 | \$645,613                                      | 99.97%                   |

- August 2024 Medical Claims are 26% (\$978k) higher than the prior 12 Month Rolling Average of \$3.8 Million; however, the Average Monthly Claims for 23-24 Plan Year are below the prior 12 Month Rolling Average by 3% (\$102k) this is largely due to # of high-cost claim differences.
- August 2024 Rx Claim Cost/ Utilization is 11% (\$96k) lower than than prior 12 Month Average of \$852,157.

### Rolling 12 months: Expenses vs Revenue Trendline Plan Years: 10/1/2022 – 9/30/2023 and 10/1/2023 – 8/31/2024

- Medical and Rx Claims historically are higher in July and August and current trend line falls in line with historic pattern.
- Specialty Medications and GLP-1 increased utilization continue to significantly impact Rx Claim Trend.