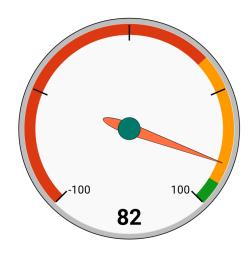

### **Net Promoter Score Rolling 12 Months**

|           | Aug<br>2023 | Aug<br>2024 | Variance |
|-----------|-------------|-------------|----------|
| NPS       | 80          | 82          | 2.22%    |
| Responses | 1,099       | 1,778       | 47.20%   |

A Net Promoter Score is a whole number that ranges from -100 to 100, and it indicates customer happiness. The healthcare industry is at 35. NPS is cumulative, this shows the most recent NPS compared to the NPS from the same month a year prior.