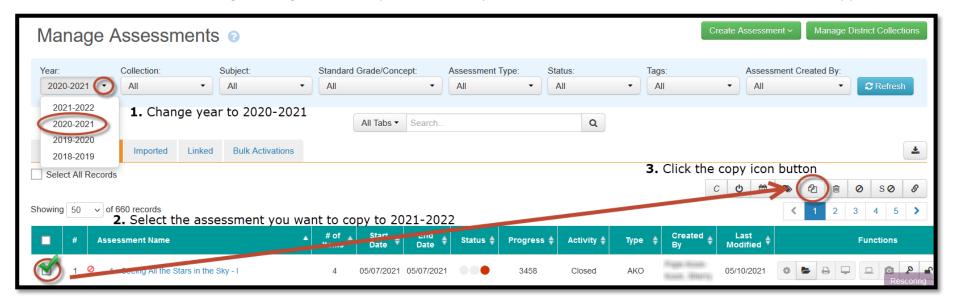

## COPY AN ASSESSMENTS FROM PREVIOUS SCHOOLS YEARS TO 2021-2022

To copy an assessment from a previous school year, you can copy the assessment forward to the new year by selecting the 2020-2021 school year, selecting the assessment and pressing the copy button.

1. From the assessment manager, change the school year and locate your assessment. Select the assessment and click the copy icon.

2. Next, a pop-up window will appear.

Select the current school year, create a new name for the assessment, and click save. You will still need to publish the assessment after this step when you are ready to administer.