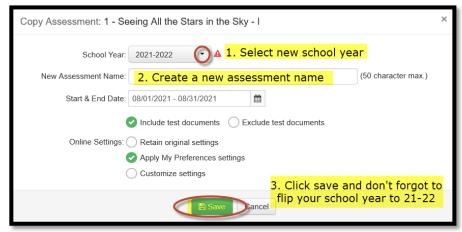

1. From the assessment manager, change the school year and locate your assessment. Select the assessment and click the copy icon.

2. Next, a pop-up window will appear.

Select the current school year, create a new name for the assessment, and click save. You will still need to publish the assessment after this step when you are ready to administer.